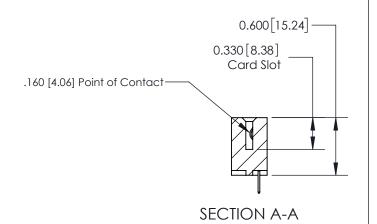

## **Contact Detail**

520-P.C. Tail .030x.018(0.76x0.46) - Tail LG=.175(4.45)

.156 [3.96] Contact Spacing x .200 [5.08] Row Spacing

THIS IS A C.A.D. GENERATED DRAWING DO NOT MAKE MANUAL REVISIONS TO MASTER.