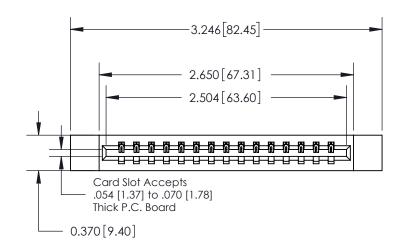

## **See Accompanying Page for:**

**Contact Bend Details** 

837/887 Series High Temp Card Edge Connector Part Number: 837-015-520-612

**EDAC INC** TORONTO, ONTARIO CANADA

THESE DRAWINGS AND SPECIFICATIONS ARE THE PROPERTY OF EDAC INC.,AND SHALL NOT BE REPRODUCED, OR COPIED OR USED AS THE BASIS FOR THE MANUFACTURE OR SALE OF APPARATUS WITHOUT WRITTEN PERMISSION.