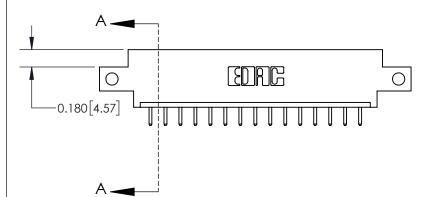

**Mounting Option** 

12-.128 (3.25) Dia. Side Mounting Holes

## **Contact Detail**

520-P.C. Tail .030x.018(0.76x0.46) - Tail LG=.175(4.45)

.156 [3.96] Contact Spacing x .200 [5.08] Row Spacing





THIS IS A C.A.D. GENERATED DRAWING DO NOT MAKE MANUAL REVISIONS TO MASTER.



ISSUE NUMBER ORIGINAL



## **See Accompanying Page for:**

**Contact Bend Details** 

837/887 Series High Temp Card Edge Connector Part Number: 837-015-520-612



**EDAC INC** TORONTO, ONTARIO CANADA

THESE DRAWINGS AND SPECIFICATIONS ARE THE PROPERTY OF EDAC INC.,AND SHALL NOT BE REPRODUCED, OR COPIED OR USED AS THE BASIS FOR THE MANUFACTURE OR SALE OF APPARATUS WITHOUT WRITTEN PERMISSION.

| ACAD REFERENCE NO. 837 ENG MASTE |                  |  |  |
|----------------------------------|------------------|--|--|
| DRAWN: J.LEE                     | DATE: OCT. 06/09 |  |  |
| CHECKED:                         | DATE:            |  |  |
| SCALE: NTS                       | SHEET 1 OF 2     |  |  |
| DRAWING NUMB