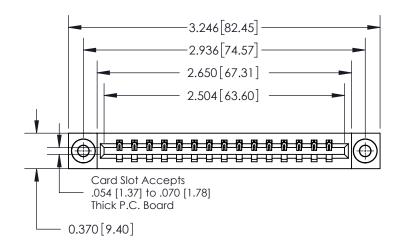

ISSUE NUMBER

ORIGINAL

837/887 Series High Temp Card Edge Connector Part Number: 837-015-541-103

YOUR CONNECTION TO QUALITY & SERVICE

**EDAC INC** TORONTO, ONTARIO CANADA

THESE DRAWINGS AND SPECIFICATIONS ARE THE PROPERTY OF EDAC INC.,AND SHALL NOT BE REPRODUCED, OR COPIED OR USED AS THE BASIS FOR THE MANUFACTURE OR SALE OF APPARATUS WITHOUT WRITTEN PERMISSION.

| ACAD REFERENCE NO. | 837 ENG MASTER   |  |  |
|--------------------|------------------|--|--|
| DRAWN: J.LEE       | DATE: OCT. 06/09 |  |  |
| CHECKED:           | DATE:            |  |  |
| SCALE: NTS         | SHEET 1 OF 2     |  |  |
| DRAWING NUMBER     | ISSUE            |  |  |
| 837 Assembly       | 1                |  |  |