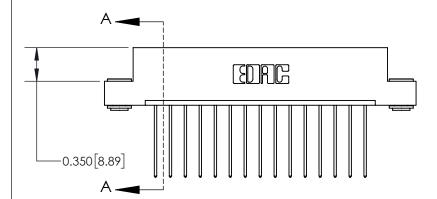

ISSUE NUMBER

ORIGINAL

837/887 Series High Temp Card Edge Connector Part Number: 837-015-541-103

YOUR CONNECTION TO QUALITY & SERVICE

**EDAC INC** TORONTO, ONTARIO CANADA

THESE DRAWINGS AND SPECIFICATIONS ARE THE PROPERTY OF EDAC INC.,AND SHALL NOT BE REPRODUCED, OR COPIED OR USED AS THE BASIS FOR THE MANUFACTURE OR SALE OF APPARATUS WITHOUT WRITTEN PERMISSION.

| ACAD REFERENCE NO. | 837 ENG MASTER   |  |  |
|--------------------|------------------|--|--|
| DRAWN: J.LEE       | DATE: OCT. 06/09 |  |  |
| CHECKED:           | DATE:            |  |  |
| SCALE: NTS         | SHEET 1 OF 2     |  |  |
| DRAWING NUMBER     | ISSUE            |  |  |
| 837 Assembly       | 1                |  |  |