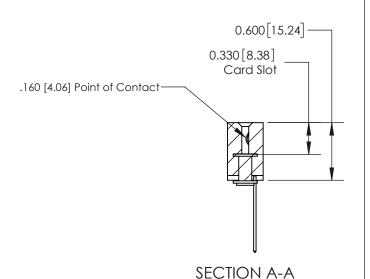

## **Contact Detail**

541-Wire Wrap .025 Sq.(0.64 Sq.) - Tail LG=.750(19.05) .156 [3.96] Contact Spacing x .200 [5.08] Row Spacing

THIS IS A C.A.D. GENERATED DRAWING DO NOT MAKE MANUAL REVISIONS TO MASTER.