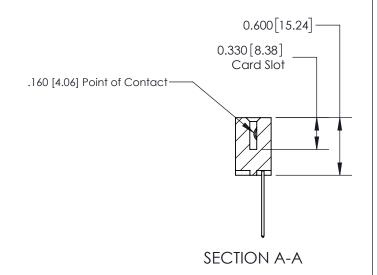

ISSUE NUMBER

ORIGINAL

1

| 837/887 Series High Temp Card Edge Connector<br>Contact Bend Detail |                                                                                                                                     | ACAD REFERENCE NO. | 837 ENG MASTER   |               |
|---------------------------------------------------------------------|-------------------------------------------------------------------------------------------------------------------------------------|--------------------|------------------|---------------|
|                                                                     |                                                                                                                                     | DRAWN: J.LEE       | DATE: OCT. 06/09 |               |
|                                                                     |                                                                                                                                     | CHECKED:           | DATE:            |               |
| EDAC INC                                                            | THESE DRAWINGS AND SPECIFICATIONS ARE THE PROPERTY OF EDAC INC.,AND SHALL NOT BE REPRODUCED, OR COPIED OR USED AS THE BASIS FOR THE | SCALE: NTS         | SHEET            | 2 <b>OF</b> 2 |
| TORONTO, ONTARIO CANADA                                             |                                                                                                                                     | DRAWING NUMBER     | •                | ISSUE         |
| YOUR CONNECTION TO QUALITY & SERVICE                                | MANUFACTURE OR SALE OF APPARATUS WITHOUT WRITTEN PERMISSION.                                                                        | 837 Assembly       |                  | 1             |