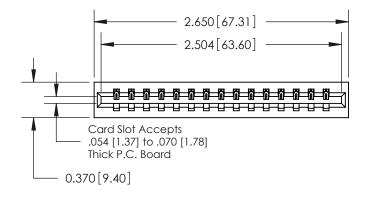

## **Contact Detail**

542-Wire Wrap .025 Sq.(0.64 Sq.) - Tail LG=.645(16.38) .156 [3.96] Contact Spacing x .200 [5.08] Row Spacing

THIS IS A C.A.D. GENERATED DRAWING DO NOT MAKE MANUAL REVISIONS TO MASTER.