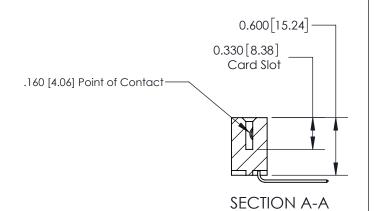

## **Contact Detail**

559-90 Degree Bend (Code 541 Contacts)

.156 [3.96] Contact Spacing x .200 [5.08] Row Spacing

THIS IS A C.A.D. GENERATED DRAWING DO NOT MAKE MANUAL REVISIONS TO MASTER.

ISSUE NUMBER

ORIGINAL