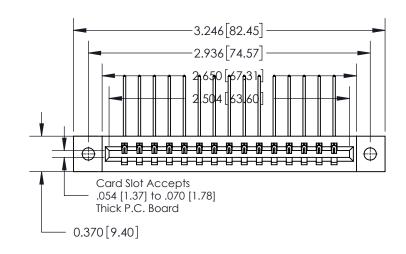

837/887 Series High Temp Card Edge Connector Part Number: 837-015-559-102

YOUR CONNECTION TO QUALITY & SERVICE

**EDAC INC** TORONTO, ONTARIO CANADA

THESE DRAWINGS AND SPECIFICATIONS ARE THE PROPERTY OF EDAC INC.,AND SHALL NOT BE REPRODUCED, OR COPIED OR USED AS THE BASIS FOR THE MANUFACTURE OR SALE OF APPARATUS WITHOUT WRITTEN PERMISSION.