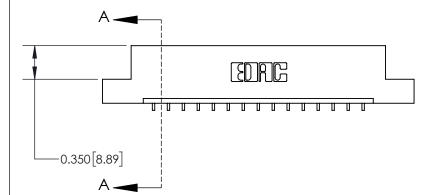

**Mounting Option** 

02-.128 (3.25) Dia. Mounting Holes

## **Contact Detail**

559-90 Degree Bend (Code 541 Contacts)

.156 [3.96] Contact Spacing x .200 [5.08] Row Spacing





THIS IS A C.A.D. GENERATED DRAWING DO NOT MAKE MANUAL REVISIONS TO MASTER.



ISSUE NUMBER

ORIGINAL



837/887 Series High Temp Card Edge Connector Part Number: 837-015-559-102

YOUR CONNECTION TO QUALITY & SERVICE

**EDAC INC** TORONTO, ONTARIO CANADA

THESE DRAWINGS AND SPECIFICATIONS ARE THE PROPERTY OF EDAC INC.,AND SHALL NOT BE REPRODUCED, OR COPIED OR USED AS THE BASIS FOR THE MANUFACTURE OR SALE OF APPARATUS WITHOUT WRITTEN PERMISSION.

| ACAD REFERENCE NO. | 837 ENG MASTER   |  |  |
|--------------------|------------------|--|--|
| DRAWN: J.LEE       | DATE: OCT. 06/09 |  |  |
| CHECKED:           | DATE:            |  |  |
| SCALE: NTS         | SHEET 1 OF 2     |  |  |
| DRAWING NUMBER     | ISSUE            |  |  |
| 837 Assembly       | 1                |  |  |

**See Accomp