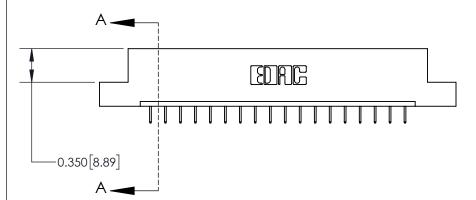

**Mounting Option** 

08-#4-40 Unified Threaded Inserts

## **Contact Detail**

524-P.C. Tail .018 Sq.(0.46 Sq.) - Tail LG=.175(4.45)

.156 [3.96] Contact Spacing x .200 [5.08] Row Spacing





THIS IS A C.A.D. GENERATED DRAWING DO NOT MAKE MANUAL REVISIONS TO MASTER.



ISSUE NUMBER

ORIGINAL



837/887 Series High Temp Card Edge Connector Part Number: 837-018-524-108

YOUR CONNECTION TO QUALITY & SERVICE

**EDAC INC** TORONTO, ONTARIO CANADA

THESE DRAWINGS AND SPECIFICATIONS ARE THE PROPERTY OF EDAC INC.,AND SHALL NOT BE REPRODUCED, OR COPIED OR USED AS THE BASIS FOR THE MANUFACTURE OR SALE OF APPARATUS WITHOUT WRITTEN PERMISSION.

ACAD REFERENCE NO. 837 ENG MASTER DRAWN: J.LEE DATE: OCT. 06/09 CHECKED: DATE: OF 2 SCALE: NTS SHEET 1 DRAWING NUMBER **ISSUE** 837 Assembly

See Accompanying Page for:

**Contact Bend Details** 



ISSUE NUMBER

ORIGINAL

1



| 837/887 Series High Temp Card Edge Connector<br>Contact Bend Detail |