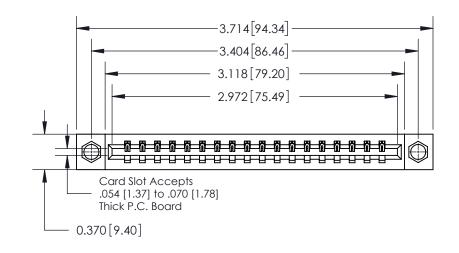

**Mounting Option** 

08-#4-40 Unified Threaded Inserts

## **Contact Detail**

524-P.C. Tail .018 Sq.(0.46 Sq.) - Tail LG=.175(4.45)

.156 [3.96] Contact Spacing x .200 [5.08] Row Spacing





THIS IS A C.A.D. GENERATED DRAWING DO NOT MAKE MANUAL REVISIONS TO MASTER.



ISSUE NUMBER

ORIGINAL



837/887 Series High Temp Card Edge Connector Part Number: 837-018-524-108

YOUR CONNECTION TO QUALITY & SERVICE

**EDAC INC** TORONTO, ONTARIO CANADA

THESE DRAWINGS AND SPECIFICATIONS ARE THE PROPERTY OF EDAC INC.,AND SHALL NOT BE REPRODUCED, OR COPIED OR USED AS THE BASIS FOR THE MANUFACTURE OR SALE OF APPARATUS WITHOUT WRITTEN PERMISSION.

ACAD REFERENCE NO. 837 ENG MASTER DRAWN: J.LEE DATE: OCT. 06/09 CHECKED: DATE: OF 2 SCALE: NTS SHEET 1 DRAWING NUMBER **ISSUE** 837 Assembly

See Accompanying Page for:

**Contact Bend Details** 



ISSUE NUMBER

ORIGINAL

1



| 837/887 Series High Temp Card Edge Connector<br>Contact Bend Detail |