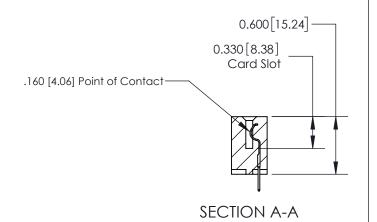

## **Contact Detail**

524-P.C. Tail .018 Sq.(0.46 Sq.) - Tail LG=.175(4.45)

.156 [3.96] Contact Spacing x .200 [5.08] Row Spacing

THIS IS A C.A.D. GENERATED DRAWING DO NOT MAKE MANUAL REVISIONS TO MASTER.