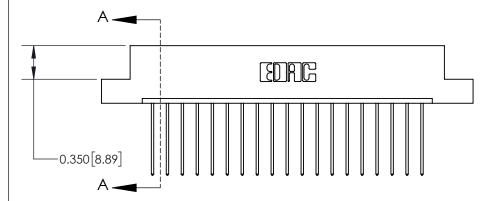

**SECTION A-A** 

ISSUE NUMBER

ORIGINAL

1

| 837/887 Series High Temp Card Edge Connector<br>Contact Bend Detail |                                                                                                                                     | ACAD REFERENCE NO. | 837 ENG MASTER   |               |
|---------------------------------------------------------------------|-------------------------------------------------------------------------------------------------------------------------------------|--------------------|------------------|---------------|
|                                                                     |                                                                                                                                     | DRAWN: J.LEE       | DATE: OCT. 06/09 |               |
|                                                                     |                                                                                                                                     | CHECKED:           | DATE:            |               |
| EDAC INC                                                            | THESE DRAWINGS AND SPECIFICATIONS ARE THE PROPERTY OF EDAC INC.,AND SHALL NOT BE REPRODUCED, OR COPIED OR USED AS THE BASIS FOR THE | SCALE: NTS         | SHEET            | 2 <b>OF</b> 2 |
| TORONTO, ONTARIO CANADA                                             |                                                                                                                                     | DRAWING NUMBER     | •                | ISSUE         |
| YOUR CONNECTION TO QUALITY & SERVICE                                | MANUFACTURE OR SALE OF APPARATUS WITHOUT WRITTEN PERMISSION.                                                                        | 837 Assembly       |                  | 1             |

## **Contact Detail**

541-Wire Wrap .025 Sq.(0.64 Sq.) - Tail LG=.750(19.05) .156 [3.96] Contact Spacing x .200 [5.08] Row Spacing

THIS IS A C.A.D. GENERATED DRAWING DO NOT MAKE MANUAL REVISIONS TO MASTER.