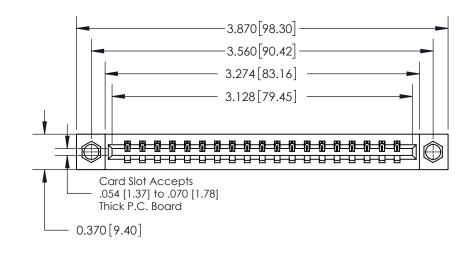

ISSUE NUMBER ORIGINAL

0.600 [15.24] 0.330[8.38] Card Slot .160 [4.06] Point of Contact

**See Accompanying Page for:** 

**Contact Bend Details** 

837/887 Series High Temp Card Edge Connector Part Number: 837-019-541-108

**Mounting Option** 

08-#4-40 Unified Threaded Inserts