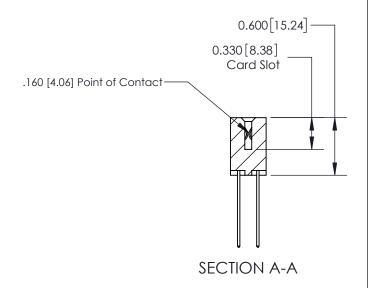

## **Contact Detail**

544-Wire Wrap .050x.025(1.27x0.64) - Tail LG=.750(19.05) .156 [3.96] Contact Spacing x .200 [5.08] Row Spacing

> 2.026[51.46] -1.880 [47.75] -Card Slot Accepts .054 [1.37] to .070 [1.78] Thick P.C. Board 0.370 [9.40]

**See Accompanying Page for:** 

**Contact Bend Details** 

THIS IS A C.A.D. GENERATED DRAWING DO NOT MAKE MANUAL REVISIONS TO MASTER.

ISSUE NUMBER

ORIGINAL

1

| 837/887 Series High Temp Card Edge Connector |
|----------------------------------------------|
| Part Number: 837-022-544-201                 |