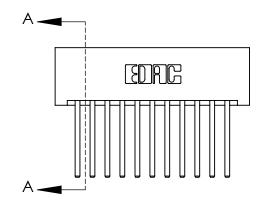

## **Mounting Option**

01-No Mounting Lugs

## **Contact Detail**

544-Wire Wrap .050x.025(1.27x0.64) - Tail LG=.750(19.05) .156 [3.96] Contact Spacing x .200 [5.08] Row Spacing

> 2.026[51.46] -1.880 [47.75] -Card Slot Accepts .054 [1.37] to .070 [1.78] Thick P.C. Board 0.370 [9.40]

**See Accompanying Page for:** 

**Contact Bend Details** 

THIS IS A C.A.D. GENERATED DRAWING DO NOT MAKE MANUAL REVISIONS TO MASTER.

ISSUE NUMBER

ORIGINAL

1

| 837/887 Series High Temp Card Edge Connector |
|----------------------------------------------|
| Part Number: 837-022-544-201                 |