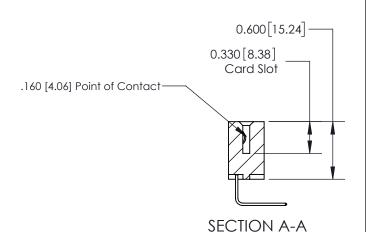

## **Contact Detail**

558-90 Degree Bend (Code 541 Contacts)

.156 [3.96] Contact Spacing x .200 [5.08] Row Spacing

THIS IS A C.A.D. GENERATED DRAWING DO NOT MAKE MANUAL REVISIONS TO MASTER.

ISSUE NUMBER

ORIGINAL