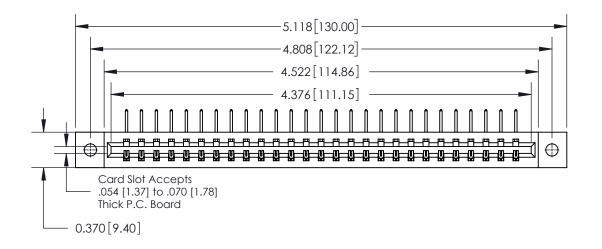

**See Accompanying Page for:** 

**Contact Bend Details** 

837/887 Series High Temp Card Edge Connector Part Number: 837-027-558-102

**EDAC INC** TORONTO, ONTARIO CANADA

THESE DRAWINGS AND SPECIFICATIONS ARE THE PROPERTY OF EDAC INC.,AND SHALL NOT BE REPRODUCED, OR COPIED OR USED AS THE BASIS FOR THE MANUFACTURE OR SALE OF APPARATUS WITHOUT WRITTEN PERMISSION.