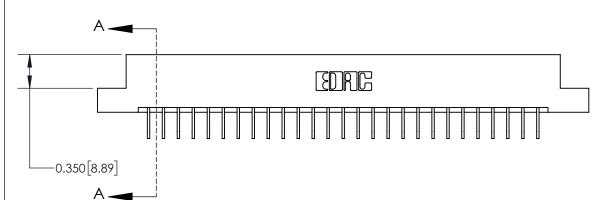

**See Accompanying Page for:** 

**Contact Bend Details** 

837/887 Series High Temp Card Edge Connector Part Number: 837-027-558-102

**EDAC INC** TORONTO, ONTARIO CANADA

THESE DRAWINGS AND SPECIFICATIONS ARE THE PROPERTY OF EDAC INC.,AND SHALL NOT BE REPRODUCED, OR COPIED OR USED AS THE BASIS FOR THE MANUFACTURE OR SALE OF APPARATUS WITHOUT WRITTEN PERMISSION.