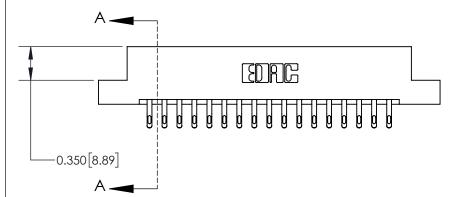

## **Contact Detail**

555-Extender Board Bend (Code 500 Contacts)

.156 [3.96] Contact Spacing x .200 [5.08] Row Spacing

THIS IS A C.A.D. GENERATED DRAWING DO NOT MAKE MANUAL REVISIONS TO MASTER.

ORIGINAL

|                              | 0.600[15.24]<br>0.330[8.38]<br>Card Slot |
|------------------------------|------------------------------------------|
| .160 [4.06] Point of Contact |                                          |
|                              |                                          |
|                              |                                          |
|                              | SECTION A-A                              |

**See Accompanying Page for:** 

**Contact Bend Details** 

| 837/887 Series High Temp Card Edge Connector |
|----------------------------------------------|
| Part Number: 837-034-555-207                 |