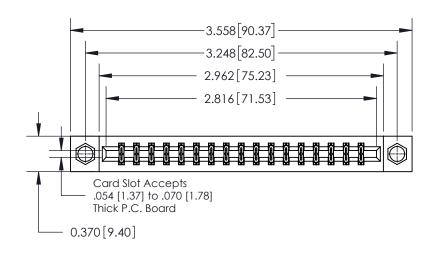

**See Accompanying Page for:** 

**Contact Bend Details** 

| 837/887 Series High Temp Card Edge Connector |
|----------------------------------------------|
| Part Number: 837-034-555-207                 |