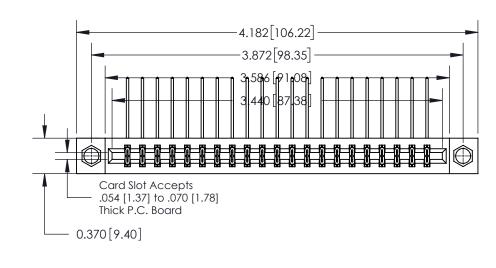

## **Contact Detail**

558-90 Degree Bend (Code 541 Contacts)

.156 [3.96] Contact Spacing x .200 [5.08] Row Spacing

THIS IS A C.A.D. GENERATED DRAWING DO NOT MAKE MANUAL REVISIONS TO MASTER.

ISSUE NUMBER ORIGINAL

|                              | 0.600[15.24]<br>0.330[8.38]<br>Card Slot |
|------------------------------|------------------------------------------|
| .160 [4.06] Point of Contact |                                          |
|                              |                                          |
|                              | SECTION A-A                              |

**See Accompanying Page for:** 

**Contact Bend Details** 

837/887 Series High Temp Card Edge Connector Part Number: 837-042-558-207

YOUR CONNECTION TO QUALITY & SERVICE

**EDAC INC** TORONTO, ONTARIO CANADA