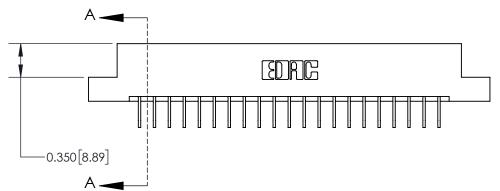

**Mounting Option** 

07-M3-0.5 Metric Threaded Inserts

**See Accompanying Page for:** 

**Contact Bend Details** 

837/887 Series High Temp Card Edge Connector Part Number: 837-042-558-207

YOUR CONNECTION TO QUALITY & SERVICE

**EDAC INC** TORONTO, ONTARIO CANADA