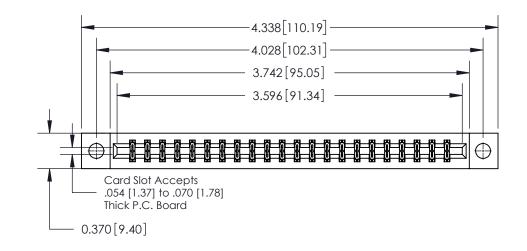

**Mounting Option** 

04-.156 (3.96) Dia. Mounting Holes

ISSUE NUMBER

ORIGINAL

837/887 Series High Temp Card Edge Connector Part Number: 837-044-542-804

**EDAC INC** TORONTO, ONTARIO CANADA YOUR CONNECTION TO QUALITY & SERVICE

THESE DRAWINGS AND SPECIFICATIONS ARE THE PROPERTY OF EDAC INC.,AND SHALL NOT BE REPRODUCED, OR COPIED OR USED AS THE BASIS FOR THE MANUFACTURE OR SALE OF APPARATUS WITHOUT WRITTEN PERMISSION.