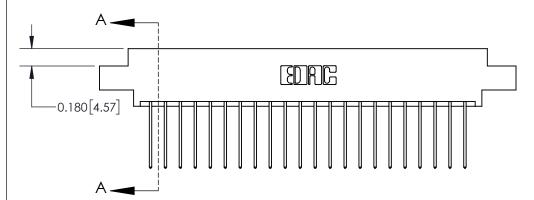

## **Contact Detail**

542-Wire Wrap .025 Sq.(0.64 Sq.) - Tail LG=.645(16.38)

.156 [3.96] Contact Spacing x .200 [5.08] Row Spacing

THIS IS A C.A.D. GENERATED DRAWING DO NOT MAKE MANUAL REVISIONS TO MASTER.

DRAWN: J.LEE DATE: OCT. 06/09 CHECKED: DATE: OF 2 SCALE: NTS SHEET 1 DRAWING NUMBER **ISSUE** 

ACAD REFERENCE NO.

837 Assembly

837 ENG MASTER

**See Accompanying Page for:** 

**Contact Bend Details** 

ISSUE NUMBER