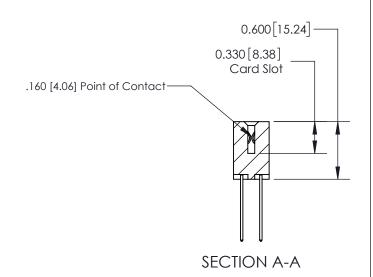

ORIGINAL

1

| 837/887 Series High Temp Card Edge Connector<br>Contact Bend Detail |                                                                                                                                                                                                   | ACAD REFERENCE NO. 837 EN |                  | 3 MASTER      |
|---------------------------------------------------------------------|---------------------------------------------------------------------------------------------------------------------------------------------------------------------------------------------------|---------------------------|------------------|---------------|
|                                                                     |                                                                                                                                                                                                   | DRAWN: J.LEE              | DATE: OCT. 06/09 |               |
|                                                                     |                                                                                                                                                                                                   | CHECKED:                  | DATE:            |               |
| TORONTO, ONTARIO                                                    | THESE DRAWINGS AND SPECIFICATIONS ARE THE PROPERTY OF EDAC INC., AND SHALL NOT BE REPRODUCED, OR COPIED OR USED AS THE BASIS FOR THE MANUFACTURE OR SALE OF APPARATUS WITHOUT WRITTEN PERMISSION. | SCALE: NTS                | SHEET            | 2 <b>OF</b> 2 |
|                                                                     |                                                                                                                                                                                                   | DRAWING NUMBER            | •                | ISSUE         |
| YOUR CONNECTION TO QUALITY & SERVICE                                |                                                                                                                                                                                                   | 837 Assembly              |                  | 1             |