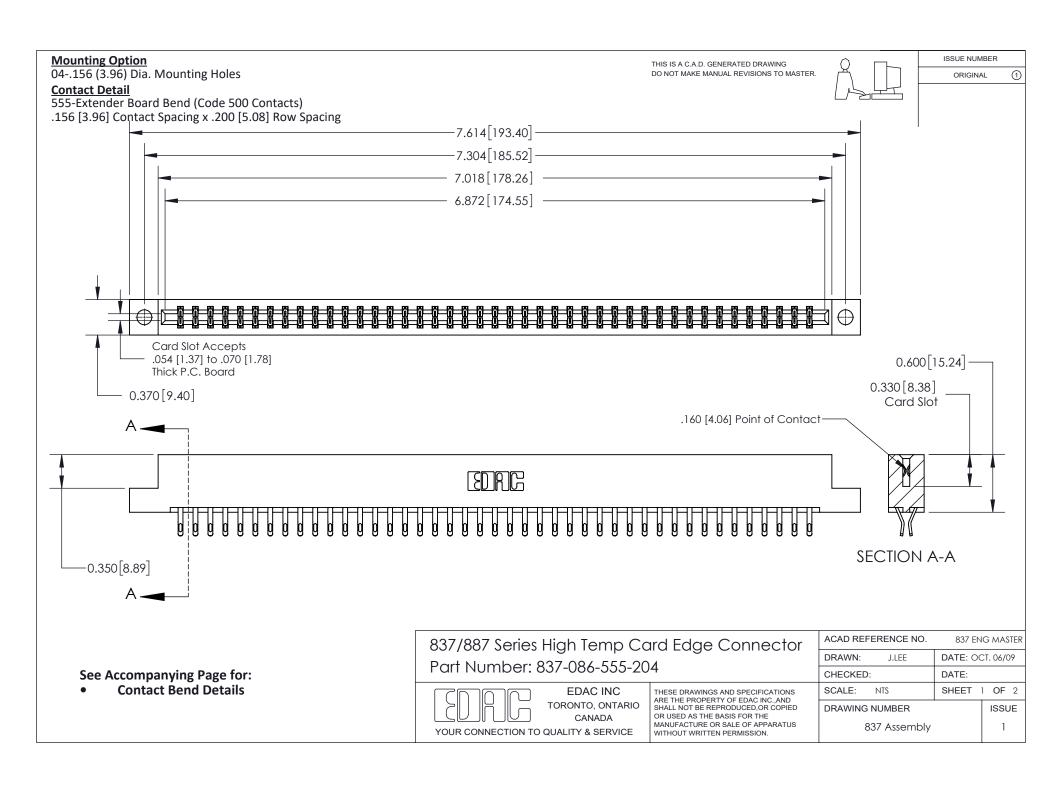

ISSUE NUMBER

ORIGINAL

1



| 837/887 Series High Temp Card Edge Connector<br>Contact Bend Detail |                                                                                                                                                                                                   | ACAD REFERENCE NO. 837 EN |                  | 3 MASTER      |
|---------------------------------------------------------------------|---------------------------------------------------------------------------------------------------------------------------------------------------------------------------------------------------|---------------------------|------------------|---------------|
|                                                                     |