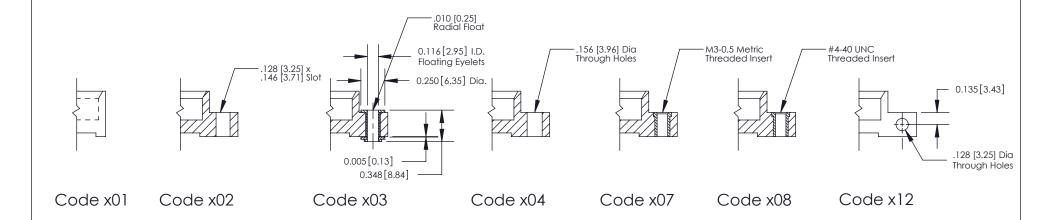

**Mounting Option** 

12-.128 (3.25) Dia. Side Mounting Holes

THIS IS A C.A.D. GENERATED DRAWING DO NOT MAKE MANUAL REVISIONS TO MASTER

SSUE NUMBER

DRIGINAL

1

| 842/892 Series High Temp Co | ard Edge Connector                                                                                                                                                                              | ACAD REFERENCE NO. 842 ENG MASTER |             |         |           |
|-----------------------------|-------------------------------------------------------------------------------------------------------------------------------------------------------------------------------------------------|-----------------------------------|-------------|---------|-----------|
| Mounting Options            |                                                                                                                                                                                                 | DRAWN:                            | J.LEE       | DATE: O | CT. 06/09 |
|                             |                                                                                                                                                                                                 | CHECKED:                          |             | DATE:   |           |
| TORONTO, ONTARIO CANADA     | THESE DRAWINGS AND SPECIFICATIONS ARE THE PROPERTY OF EDAC INC.,AND SHALL NOT BE REPRODUCED,OR COPIED OR USED AS THE BASIS FOR THE MANUFACTURE OR SALE OF APPARATUS WITHOUT WRITTEN PERMISSION. | SCALE:                            | NTS         | SHEET ; | 3 OF 3    |
|                             |                                                                                                                                                                                                 | DRAWING                           | NUMBER      |         | ISSUE     |
|                             |                                                                                                                                                                                                 | 8                                 | 42 Assembly |         | 1         |