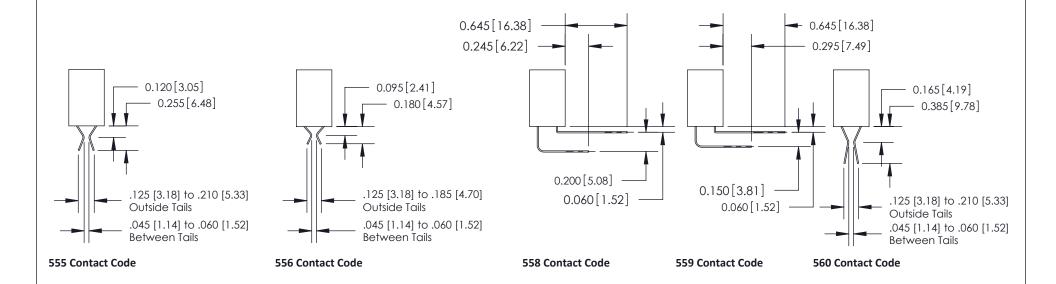

## **Contact Detail**

558-90 Degree Bend (Code 541 Contacts)

.100 [2.54] Contact Spacing x .200 [5.08] Row Spacing

**See Accompanying Pages for:** 

- **Contact Bend Details**
- **Mounting Options**

.240 [6.10] Point of Contact-

842/892 Series High Temp Card Edge Connector Part Number: 842-018-558-212

|  | ACAD REFERENCE NO. 842 ENG MASTER |                  |  |
|--|-----------------------------------|------------------|--|
|  | DRAWN: J.LEE                      | DATE: OCT. 06/09 |  |
|  | CHECKED:                          | DATE:            |  |
|  | SCALE: NTS                        | SHEET 1 OF 3     |  |
|  | DRAWING NUMBER                    | ISSUE            |  |

842 Assembly

THIS IS A C.A.D. GENERATED DRAWING DO NOT MAKE MANUAL REVISIONS TO MASTER.

ISSUE NUMBER

ORIGINAL

1

| 842/892 Series High Temp C          | ACAD REFERENCE NO. 842 ENG MASTER                                                                                                 |                |          |                         |  |
|-------------------------------------|-----------------------------------------------------------------------------------------------------------------------------------|----------------|----------|-------------------------|--|
| Contact Bend Detail                 |                                                                                                                                   | DRAWN: J.LEE   | DATE: OC | DATE: <b>OCT. 06/09</b> |  |
|                                     |                                                                                                                                   | CHECKED:       | DATE:    | DATE:                   |  |
| EDAC INC                            | ARE THE PROPERTY OF EDAC INC.,AND SHALL NOT BE REPRODUCED,OR COPIED OR USED AS THE BASIS FOR THE MANUFACTURE OR SALE OF APPARATUS | SCALE: NTS     | SHEET    | SHEET 2 OF 3            |  |
| TORONTO, ONTARIO                    |                                                                                                                                   | DRAWING NUMBER | •        | ISSUE                   |  |
| OUR CONNECTION TO QUALITY & SERVICE |                                                                                                                                   | 842 Assemb     | ly       | 1                       |  |