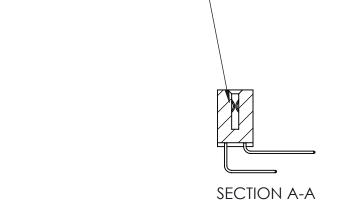

842/892 Series High Temp Card Edge Connector Part Number: 842-018-558-212

|  | ACAD REFERENCE NO. 842 ENG MASTER |                  |  |
|--|-----------------------------------|------------------|--|
|  | DRAWN: J.LEE                      | DATE: OCT. 06/09 |  |
|  | CHECKED:                          | DATE:            |  |
|  | SCALE: NTS                        | SHEET 1 OF 3     |  |
|  | DRAWING NUMBER                    | ISSUE            |  |

842 Assembly

THIS IS A C.A.D. GENERATED DRAWING DO NOT MAKE MANUAL REVISIONS TO MASTER.

ISSUE NUMBER

ORIGINAL

1

| 842/892 Series High Temp C          | ACAD REFERENCE NO. 842 ENG MASTER                                                                                                 |                |          |                         |  |
|-------------------------------------|-----------------------------------------------------------------------------------------------------------------------------------|----------------|----------|-------------------------|--|
| Contact Bend Detail                 |                                                                                                                                   | DRAWN: J.LEE   | DATE: OC | DATE: <b>OCT. 06/09</b> |  |
|                                     |                                                                                                                                   | CHECKED:       | DATE:    | DATE:                   |  |
| EDAC INC                            | ARE THE PROPERTY OF EDAC INC.,AND SHALL NOT BE REPRODUCED,OR COPIED OR USED AS THE BASIS FOR THE MANUFACTURE OR SALE OF APPARATUS | SCALE: NTS     | SHEET    | SHEET 2 OF 3            |  |
| TORONTO, ONTARIO                    |                                                                                                                                   | DRAWING NUMBER | •        | ISSUE                   |  |
| OUR CONNECTION TO QUALITY & SERVICE |                                                                                                                                   | 842 Assemb     | ly       | 1                       |  |