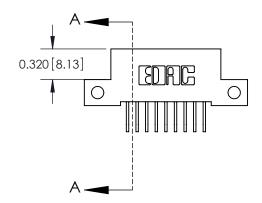

842/892 Series High Temp Card Edge Connector Part Number: 842-018-558-212

|  | ACAD REFERENCE NO. 842 ENG MASTER |                  |  |
|--|-----------------------------------|------------------|--|
|  | DRAWN: J.LEE                      | DATE: OCT. 06/09 |  |
|  | CHECKED:                          | DATE:            |  |
|  | SCALE: NTS                        | SHEET 1 OF 3     |  |
|  | DRAWING NUMBER                    | ISSUE            |  |

842 Assembly

THIS IS A C.A.D. GENERATED DRAWING DO NOT MAKE MANUAL REVISIONS TO MASTER.

ISSUE NUMBER

ORIGINAL

1

| 842/892 Series High Temp C          | ACAD REFERENCE NO. 842 ENG MASTER                                                                                                 |                |          |                         |  |
|-------------------------------------|-----------------------------------------------------------------------------------------------------------------------------------|----------------|----------|-------------------------|--|
| Contact Bend Detail                 |                                                                                                                                   | DRAWN: J.LEE   | DATE: OC | DATE: <b>OCT. 06/09</b> |  |
|                                     |                                                                                                                                   | CHECKED:       | DATE:    | DATE:                   |  |
| EDAC INC                            | ARE THE PROPERTY OF EDAC INC.,AND SHALL NOT BE REPRODUCED,OR COPIED OR USED AS THE BASIS FOR THE MANUFACTURE OR SALE OF APPARATUS | SCALE: NTS     | SHEET    | SHEET 2 OF 3            |  |
| TORONTO, ONTARIO                    |                                                                                                                                   | DRAWING NUMBER | •        | ISSUE                   |  |
| OUR CONNECTION TO QUALITY & SERVICE |                                                                                                                                   | 842 Assemb     | ly       | 1                       |  |