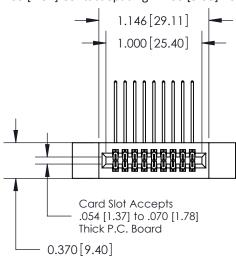

842/892 Series High Temp Card Edge Connector Part Number: 842-018-558-212

|  | ACAD REFERENCE NO. 842 ENG MASTER |                  |  |
|--|-----------------------------------|------------------|--|
|  | DRAWN: J.LEE                      | DATE: OCT. 06/09 |  |
|  | CHECKED:                          | DATE:            |  |
|  | SCALE: NTS                        | SHEET 1 OF 3     |  |
|  | DRAWING NUMBER                    | ISSUE            |  |

842 Assembly

THIS IS A C.A.D. GENERATED DRAWING DO NOT MAKE MANUAL REVISIONS TO MASTER.

ISSUE NUMBER

ORIGINAL

1

| 842/892 Series High Temp C          | ACAD REFERENCE NO. 842 ENG MASTER                                                                                                 |                |          |                         |  |
|-------------------------------------|-----------------------------------------------------------------------------------------------------------------------------------|----------------|----------|-------------------------|--|
| Contact Bend Detail                 |                                                                                                                                   | DRAWN: J.LEE   | DATE: OC | DATE: <b>OCT. 06/09</b> |  |
|                                     |                                                                                                                                   | CHECKED:       | DATE:    | DATE:                   |  |
| EDAC INC                            | ARE THE PROPERTY OF EDAC INC.,AND SHALL NOT BE REPRODUCED,OR COPIED OR USED AS THE BASIS FOR THE MANUFACTURE OR SALE OF APPARATUS | SCALE: NTS     | SHEET    | SHEET 2 OF 3            |  |
| TORONTO, ONTARIO                    |                                                                                                                                   | DRAWING NUMBER | •        | ISSUE                   |  |
| OUR CONNECTION TO QUALITY & SERVICE |                                                                                                                                   | 842 Assemb     | ly       | 1                       |  |