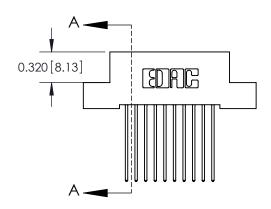

ACAD REFERENCE NO.

842 Assembly

842 ENG MASTER

THIS IS A C.A.D. GENERATED DRAWING DO NOT MAKE MANUAL REVISIONS TO MASTER.

ISSUE NUMBER

ORIGINAL

1

| 842/892 Series High Temp C | ACAD REFERENCE NO. 842 ENG MASTER                                                                                                                                                                                                                                      |                |                         |        |  |
|----------------------------|------------------------------------------------------------------------------------------------------------------------------------------------------------------------------------------------------------------------------------------------------------------------|----------------|-------------------------|--------|--|
| Contact Bend Detail        | DRAWN: J.LEE                                                                                                                                                                                                                                                           | DATE: OC       | DATE: <b>OCT. 06/09</b> |        |  |
| Contact bend betail        |                                                                                                                                                                                                                                                                        | CHECKED:       | DATE:                   | DATE:  |  |
| EDAC INC                   | EDAC INC TORONTO, ONTARIO CANADA ECTION TO QUALITY & SERVICE  EDAC INC THESE DRAWINGS AND SPECIFICATIONS ARE THE PROPERTY OF EDAC INC.,AND SHALL NOT BE REPRODUCED,OR COPIED OR USED AS THE BASIS FOR THE MANUFACTURE OR SALE OF APPARATUS WITHOUT WRITTEN PERMISSION. | SCALE: NTS     | SHEET                   | 2 OF 3 |  |
|                            |                                                                                                                                                                                                                                                                        | DRAWING NUMBER | •                       | ISSUE  |  |
|                            |                                                                                                                                                                                                                                                                        | 842 Assemb     | ly                      | 1      |  |