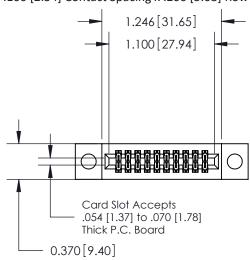

.240 [6.10] Point of Contact-

842/892 Series High Temp Card Edge Connector Part Number: 842-020-541-204

|   | DRAWN: J.LEE   | DATE: OCT. 06/09 |  |  |  |
|---|----------------|------------------|--|--|--|
|   | CHECKED:       | DATE:            |  |  |  |
|   | SCALE: NTS     | SHEET 1 OF 3     |  |  |  |
| ) | DRAWING NUMBER | ISSUE            |  |  |  |