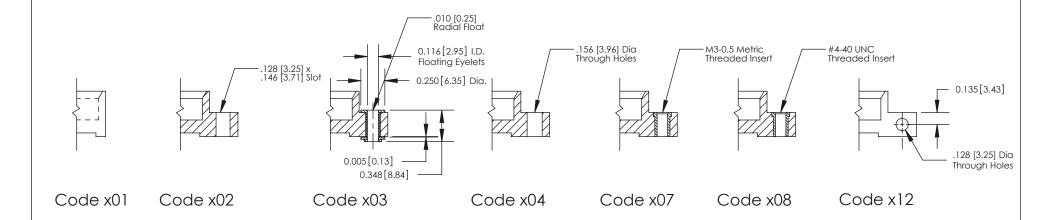

**Mounting Option** 

04-.156 (3.96) Dia. Mounting Holes

THIS IS A C.A.D. GENERATED DRAWING DO NOT MAKE MANUAL REVISIONS TO MASTER

SSUE NUMBER

DRIGINAL

1

| 842/892 Series High Temp Co | ACAD REFERENCE NO. 842 ENG MASTER                                                                                                                                                               |         |             |         |           |  |
|-----------------------------|-------------------------------------------------------------------------------------------------------------------------------------------------------------------------------------------------|---------|-------------|---------|-----------|--|
| Mounting Options            |                                                                                                                                                                                                 | DRAWN:  | J.LEE       | DATE: O | CT. 06/09 |  |
| Mourning Ophons             |                                                                                                                                                                                                 |         | CHECKED:    |         | DATE:     |  |
| TORONTO, ONTARIO CANADA     | THESE DRAWINGS AND SPECIFICATIONS ARE THE PROPERTY OF EDAC INC.,AND SHALL NOT BE REPRODUCED,OR COPIED OR USED AS THE BASIS FOR THE MANUFACTURE OR SALE OF APPARATUS WITHOUT WRITTEN PERMISSION. | SCALE:  | NTS         | SHEET ; | 3 OF 3    |  |
|                             |                                                                                                                                                                                                 | DRAWING | NUMBER      |         | ISSUE     |  |
|                             |                                                                                                                                                                                                 | 8       | 42 Assembly |         | 1         |  |