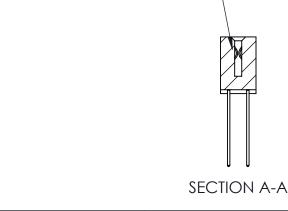

ACAD REFERENCE NO.

842 Assembly

842 ENG MASTER

THIS IS A C.A.D. GENERATED DRAWING DO NOT MAKE MANUAL REVISIONS TO MASTER.

ISSUE NUMBER

ORIGINAL

1

| 842/892 Series High Temp C | ACAD REFERENCE NO. 842 ENG MASTER                                                                                                                                                                                                                                      |                |                         |        |  |
|----------------------------|------------------------------------------------------------------------------------------------------------------------------------------------------------------------------------------------------------------------------------------------------------------------|----------------|-------------------------|--------|--|
| Contact Bend Detail        | DRAWN: J.LEE                                                                                                                                                                                                                                                           | DATE: OC       | DATE: <b>OCT. 06/09</b> |        |  |
| Contact bend betail        |                                                                                                                                                                                                                                                                        | CHECKED:       | DATE:                   | DATE:  |  |
| EDAC INC                   | EDAC INC TORONTO, ONTARIO CANADA ECTION TO QUALITY & SERVICE  EDAC INC THESE DRAWINGS AND SPECIFICATIONS ARE THE PROPERTY OF EDAC INC.,AND SHALL NOT BE REPRODUCED,OR COPIED OR USED AS THE BASIS FOR THE MANUFACTURE OR SALE OF APPARATUS WITHOUT WRITTEN PERMISSION. | SCALE: NTS     | SHEET                   | 2 OF 3 |  |
|                            |                                                                                                                                                                                                                                                                        | DRAWING NUMBER | •                       | ISSUE  |  |
|                            |                                                                                                                                                                                                                                                                        | 842 Assemb     | ly                      | 1      |  |