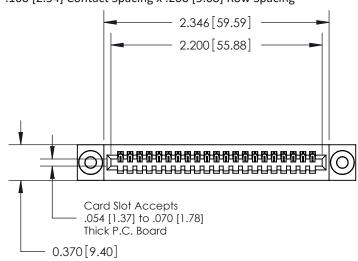

| .240 [6 | 5.10] Poir | nt of Co | ontact— |
|---------|------------|----------|---------|
|         |            |          |         |

842/892 Series High Temp Card Edge Connector Part Number: 842-021-541-103