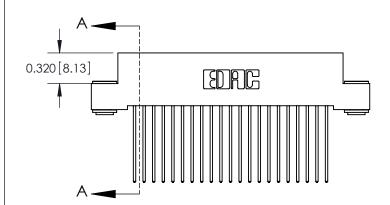

SECTION A-A

842 Assembly

THIS IS A C.A.D. GENERATED DRAWING DO NOT MAKE MANUAL REVISIONS TO MASTER.

ISSUE NUMBER

ORIGINAL

1

| 842/892 Series High Temp C           | ACAD REFERENCE NO. 842 ENG MASTER                                                                                                         |                |                         |        |  |
|--------------------------------------|-------------------------------------------------------------------------------------------------------------------------------------------|----------------|-------------------------|--------|--|
| Contact Bend Detail                  | DRAWN: J.LEE                                                                                                                              | DATE: OC       | DATE: <b>OCT. 06/09</b> |        |  |
| Confider bend beldii                 |                                                                                                                                           | CHECKED:       | DATE:                   | DATE:  |  |
| I   Z   I                            | THESE DRAWINGS AND SPECIFICATIONS<br>ARE THE PROPERTY OF EDAC INCAND<br>SHALL NOT BE REPRODUCED,OR COPIED<br>OR USED AS THE BASIS FOR THE | SCALE: NTS     | SHEET                   | 2 OF 3 |  |
|                                      |                                                                                                                                           | DRAWING NUMBER | •                       | ISSUE  |  |
| YOUR CONNECTION TO QUALITY & SERVICE | MANUFACTURE OR SALE OF APPARATUS                                                                                                          | 842 Assemb     | ly                      | 1      |  |