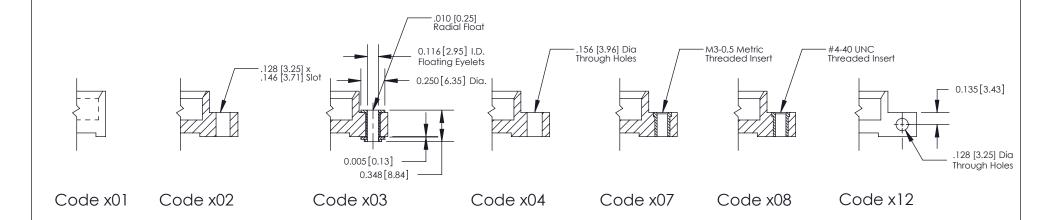

**Mounting Option** 

03-.116 (2.95) I.D. Floating Eyelets

THIS IS A C.A.D. GENERATED DRAWING DO NOT MAKE MANUAL REVISIONS TO MASTER

SSUE NUMBER

DRIGINAL

1

| 842/892 Series High Temp Card Edge Connector<br>Mounting Options |                                                                                                                                                                                                 |          | ACAD REFERENCE NO. 842 ENG MASTER |         |           |  |
|------------------------------------------------------------------|-------------------------------------------------------------------------------------------------------------------------------------------------------------------------------------------------|----------|-----------------------------------|---------|-----------|--|
|                                                                  |                                                                                                                                                                                                 |          | J.LEE                             | DATE: O | CT. 06/09 |  |
| Mourning Ophons                                                  |                                                                                                                                                                                                 | CHECKED: |                                   | DATE:   |           |  |
| EDAC INC TORONTO, ONTARIO                                        | THESE DRAWINGS AND SPECIFICATIONS ARE THE PROPERTY OF EDAC INC.,AND SHALL NOT BE REPRODUCED,OR COPIED OR USED AS THE BASIS FOR THE MANUFACTURE OR SALE OF APPARATUS WITHOUT WRITTEN PERMISSION. | SCALE:   | NTS                               | SHEET : | 3 OF 3    |  |
|                                                                  |                                                                                                                                                                                                 | DRAWING  | NUMBER                            |         | ISSUE     |  |
| YOUR CONNECTION TO QUALITY & SERVICE                             |                                                                                                                                                                                                 | 8        | 42 Assembly                       |         | 1         |  |