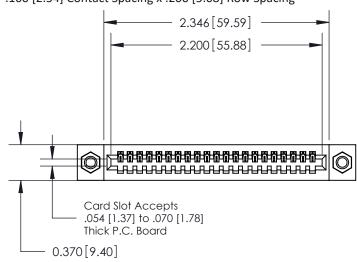

## **Contact Detail**

541-Wire Wrap .025 Sq.(0.64 Sq.) - Tail LG=.760(19.30) .100 [2.54] Contact Spacing x .200 [5.08] Row Spacing

**See Accompanying Pages for:** 

- **Contact Bend Details**
- **Mounting Options**

.240 [6.10] Point of Contact-

842/892 Series High Temp Card Edge Connector Part Number: 842-021-541-107

| ACAD REFERENCE NO. 842 ENG MASTER |                  |  |  |  |
|-----------------------------------|------------------|--|--|--|
| DRAWN: J.LEE                      | DATE: OCT. 06/09 |  |  |  |
| CHECKED:                          | DATE:            |  |  |  |
| SCALE: NTS                        | SHEET 1 OF 3     |  |  |  |
| DRAWING NUMBER                    | ISSUE            |  |  |  |