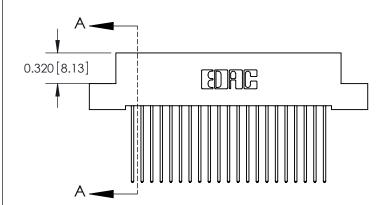

SECTION A-A

842 Assembly

THIS IS A C.A.D. GENERATED DRAWING DO NOT MAKE MANUAL REVISIONS TO MASTER.

ISSUE NUMBER

ORIGINAL

1

| 842/892 Series High Temp Card Edge Connector<br>Contact Bend Detail |                                                                                                                                             | ACAD REFERENCE NO. 842 ENG MASTER |          |                         |  |
|---------------------------------------------------------------------|---------------------------------------------------------------------------------------------------------------------------------------------|-----------------------------------|----------|-------------------------|--|
|                                                                     |                                                                                                                                             | DRAWN: J.LEE                      | DATE: OC | DATE: <b>OCT. 06/09</b> |  |
|                                                                     |                                                                                                                                             | CHECKED:                          | DATE:    | DATE:                   |  |
| EDAC INC                                                            | THESE DRAWINGS AND SPECIFICATIONS<br>ARE THE PROPERTY OF EDAC INC. AND<br>SHALL NOT BE REPRODUCED,OR COPIED<br>OR USED AS THE BASIS FOR THE | SCALE: NTS                        | SHEET    | 2 OF 3                  |  |
| TORONTO, ONTARIO                                                    |                                                                                                                                             | DRAWING NUMBER                    | •        | ISSUE                   |  |
| YOUR CONNECTION TO QUALITY & SERVICE                                | MANUFACTURE OR SALE OF APPARATUS                                                                                                            | 842 Assemb                        | ly       | 1                       |  |