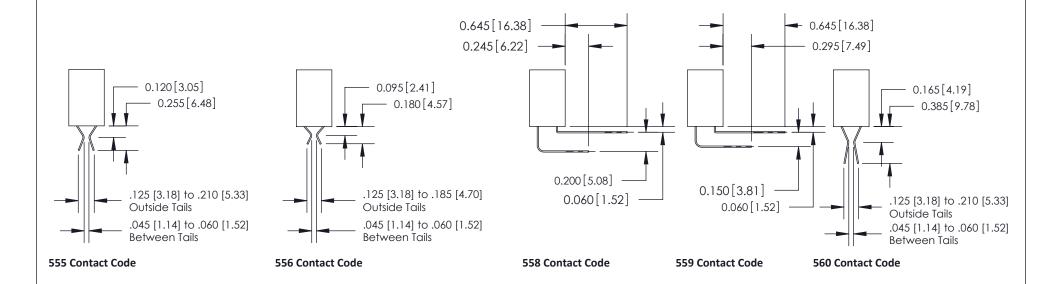

## **Contact Detail**

541-Wire Wrap .025 Sq.(0.64 Sq.) - Tail LG=.760(19.30) .100 [2.54] Contact Spacing x .200 [5.08] Row Spacing

**See Accompanying Pages for:** 

- **Contact Bend Details**
- **Mounting Options**

SECTION A-A

842 Assembly

THIS IS A C.A.D. GENERATED DRAWING DO NOT MAKE MANUAL REVISIONS TO MASTER.

ISSUE NUMBER

ORIGINAL

1

| 842/892 Series High Temp Card Edge Connector<br>Contact Bend Detail |                                                                                                                                             | ACAD REFERENCE NO. 842 ENG MASTER |          |                         |  |
|---------------------------------------------------------------------|---------------------------------------------------------------------------------------------------------------------------------------------|-----------------------------------|----------|-------------------------|--|
|                                                                     |                                                                                                                                             | DRAWN: J.LEE                      | DATE: OC | DATE: <b>OCT. 06/09</b> |  |
|                                                                     |                                                                                                                                             | CHECKED:                          | DATE:    | DATE:                   |  |
| EDAC INC                                                            | THESE DRAWINGS AND SPECIFICATIONS<br>ARE THE PROPERTY OF EDAC INC. AND<br>SHALL NOT BE REPRODUCED,OR COPIED<br>OR USED AS THE BASIS FOR THE | SCALE: NTS                        | SHEET    | 2 OF 3                  |  |
| TORONTO, ONTARIO                                                    |                                                                                                                                             | DRAWING NUMBER                    | •        | ISSUE                   |  |
| YOUR CONNECTION TO QUALITY & SERVICE                                | MANUFACTURE OR SALE OF APPARATUS                                                                                                            | 842 Assemb                        | ly       | 1                       |  |