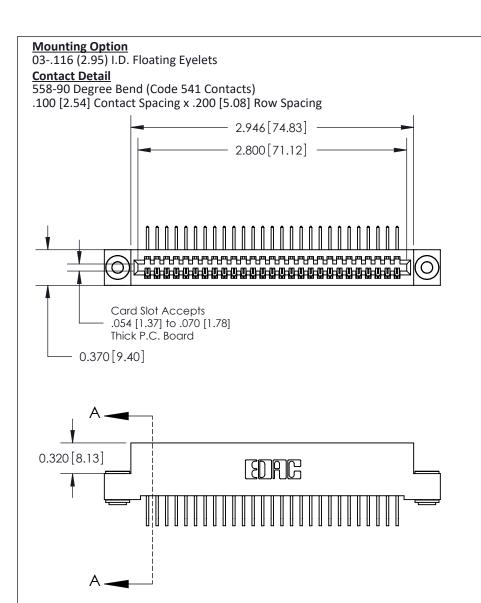

THIS IS A C.A.D. GENERATED DRAWING
DO NOT MAKE MANUAL REVISIONS TO MASTER

ISSUE NUMBER

ORIGINAL

1

| 842/892 Series High Temp Card Edge Co<br>Mounting Options  | DRAWN: J.LEE DATE: OCT. 06/09  CHECKED: DATE: |
|------------------------------------------------------------|-----------------------------------------------|
| EDAC INC THESE DRAWINGS AND S ARE THE PROPERTY OF          |                                               |
|                                                            | DUCED,OR COPIED DRAWING NUMBER ISSUE          |
| YOUR CONNECTION TO QUALITY & SERVICE WITHOUT WRITTEN PERMI |                                               |