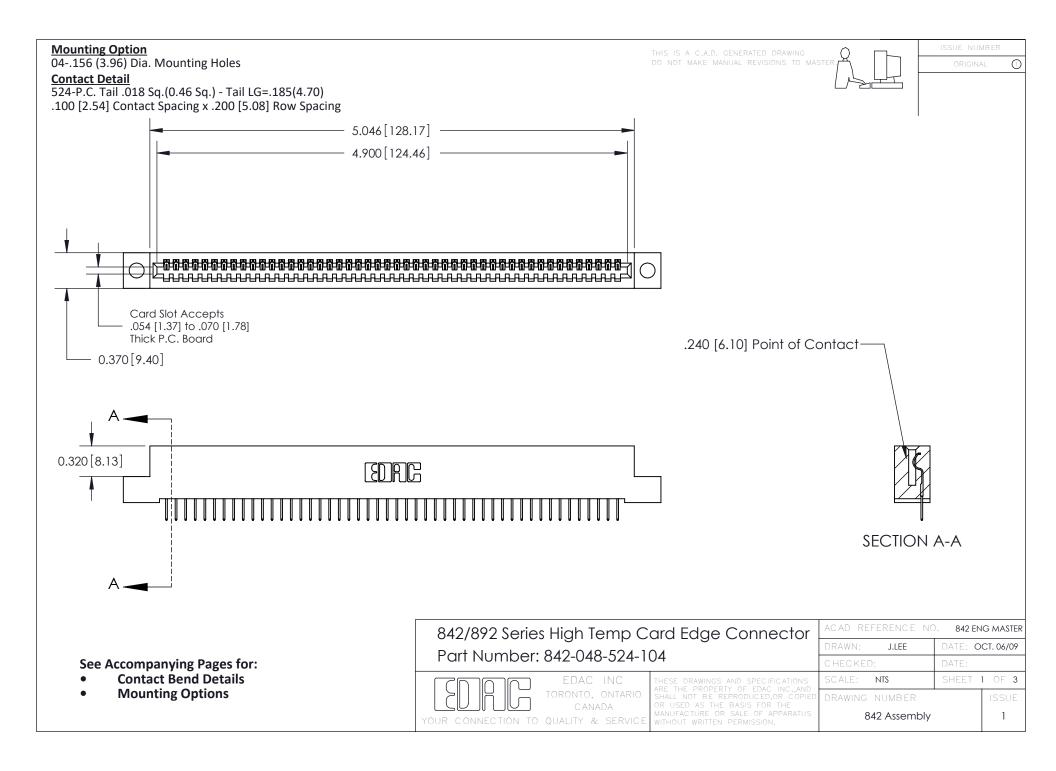

THIS IS A C.A.D. GENERATED DRAWING DO NOT MAKE MANUAL REVISIONS TO MASTER

ORIGINAL (1)



| 842/892 Series High Temp Card Edge Connector<br>Contact Bend Detail |                                                                                                  | ACAD REFERENCE NO. 842 ENG MASTER |             |                  |        |
|---------------------------------------------------------------------|--------------------------------------------------------------------------------------------------|-----------------------------------|-------------|------------------|--------|
|                                                                     |                                                                                                  | DRAWN:                            | J.