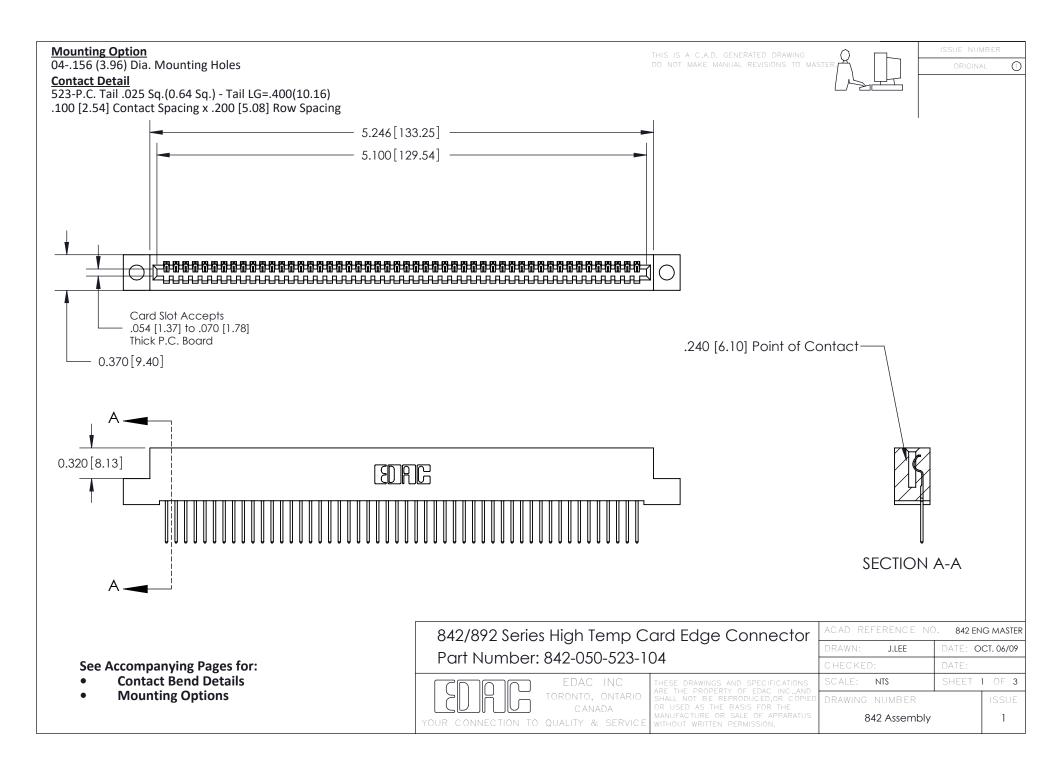

THIS IS A C.A.D. GENERATED DRAWING DO NOT MAKE MANUAL REVISIONS TO MASTER

ORIGINAL (1)



| 842/892 Series High Temp Card Edge Connector<br>Contact Bend Detail |                                                                                                 | ACAD REFERENCE NO. 842 ENG MASTER |             |                  |        |
|---------------------------------------------------------------------|-------------------------------------------------------------------------------------------------|-----------------------------------|-------------|------------------|--------|
|                                                                     |                                                                                                 | DRAWN:                            | J.LEE