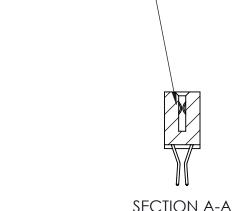

842 Assembly

THIS IS A C.A.D. GENERATED DRAWING DO NOT MAKE MANUAL REVISIONS TO MASTER

ORIGINAL (1)

| 842/892 Series High Temp Card Edge Connector<br>Contact Bend Detail |                                                                   | ACAD REFERENCE NO. 842 ENG MASTER |             |                         |        |
|---------------------------------------------------------------------|-------------------------------------------------------------------|-----------------------------------|-------------|-------------------------|--------|
|                                                                     |                                                                   | DRAWN:                            | J.LEE       | DATE: <b>OCT. 06/09</b> |        |
|                                                                     |                                                                   | CHECKE                            | ):          | DATE:                   |        |
| EDAC INC                                                            | THESE DRAWINGS AND SPECIFICATIONS ARE THE PROPERTY OF EDAC INCAND | SCALE:                            | NTS         | SHEET :                 | 2 OF 3 |
| TORONTO, ONTARIO                                                    | SHALL NOT BE REPRODUCED, OR COPIED OR USED AS THE BASIS FOR THE   | DRAWING                           | NUMBER      |                         | ISSUE  |
| YOUR CONNECTION TO QUALITY & SERVICE                                | MANUFACTURE OR SALE OF APPARATUS WITHOUT WRITTEN PERMISSION.      | 8                                 | 42 Assembly |                         | 1      |