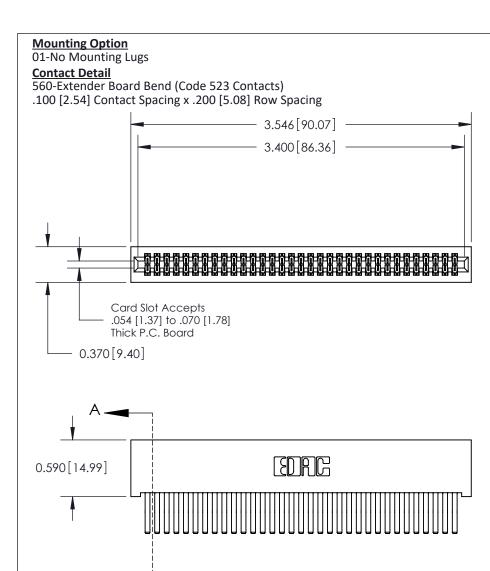

.240 [6.10] Point of Contact-

## **See Accompanying Pages for:**

- **Contact Bend Details**
- **Mounting Options**

842/892 Series High Temp Card Edge Connector Part Number: 842-066-560-201

| ACAD REFERENCE NO. 842 ENG MASTER |                  |  |
|-----------------------------------|------------------|--|
| DRAWN: J.LEE                      | DATE: OCT. 06/09 |  |
| CHECKED:                          | DATE:            |  |
| SCALE: NTS                        | SHEET 1 OF 3     |  |
| DRAWING NUMBER                    | ISSUE            |  |

THIS IS A C.A.D. GENERATED DRAWING DO NOT MAKE MANUAL REVISIONS TO MASTER

ISSUE NUMBER

ORIGINAL

1

| 842/892 Series High Temp Card Edge Co<br>Mounting Options  | DRAWN: J.LEE DATE: OCT. 06/09  CHECKED: DATE: |
|------------------------------------------------------------|-----------------------------------------------|
| EDAC INC THESE DRAWINGS AND S ARE THE PROPERTY OF          |                                               |
|                                                            | DUCED,OR COPIED DRAWING NUMBER ISSUE          |
| YOUR CONNECTION TO QUALITY & SERVICE WITHOUT WRITTEN PERMI |                                               |