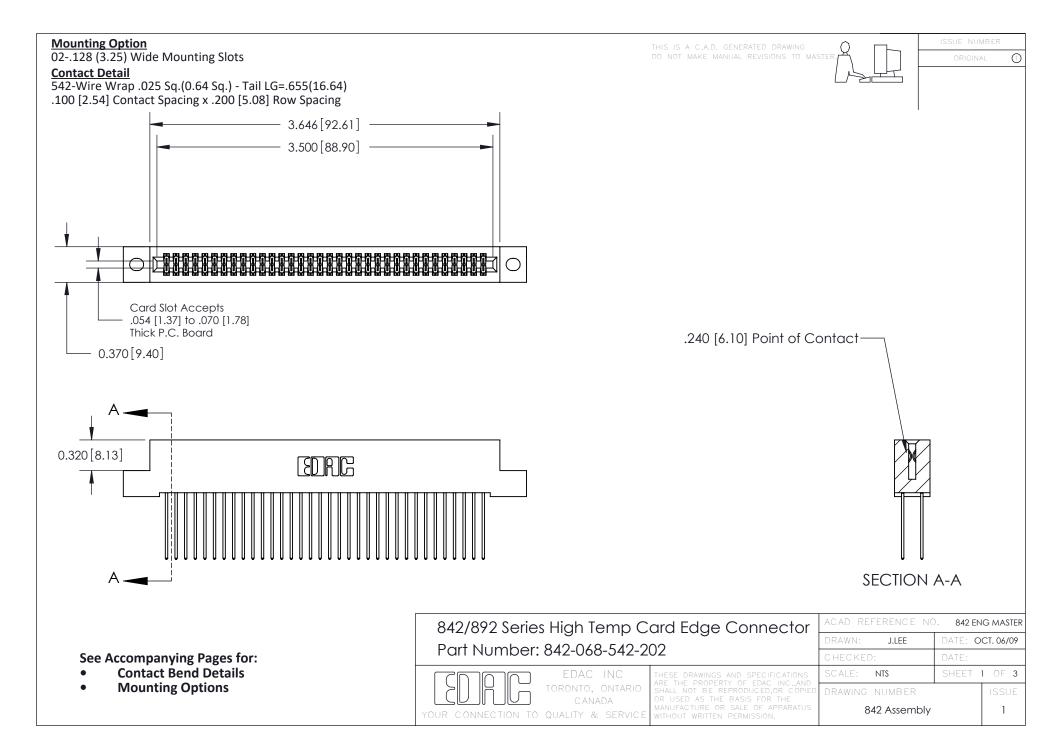

THIS IS A C.A.D. GENERATED DRAWING DO NOT MAKE MANUAL REVISIONS TO MASTER

ORIGINAL (1)



| 842/892 Series High Temp Card Edge Connector<br>Contact Bend Detail |                                                                                                 | ACAD REFERENCE NO. 842 ENG MASTER |             |                  |        |
|---------------------------------------------------------------------|-------------------------------------------------------------------------------------------------|-----------------------------------|-------------|------------------|--------|
|                                                                     |                                                                                                 | DRAWN:                            | J.LEE