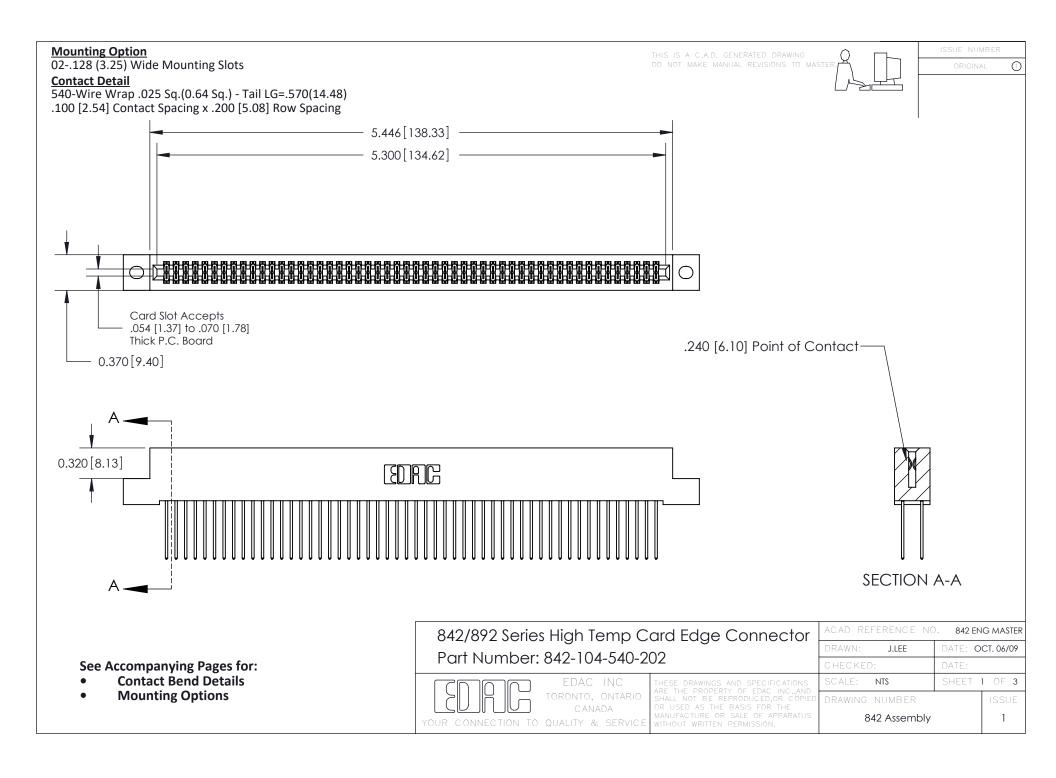

THIS IS A C.A.D. GENERATED DRAWING DO NOT MAKE MANUAL REVISIONS TO MASTER

ORIGINAL (1)



| 842/892 Series High Temp Card Edge Connector<br>Contact Bend Detail |                                                                                                 | ACAD REFERENCE NO. 842 ENG MASTER |             |                  |        |
|---------------------------------------------------------------------|-------------------------------------------------------------------------------------------------|-----------------------------------|-------------|------------------|--------|
|                                                                     |                                                                                                 | DRAWN:                            | J.LEE