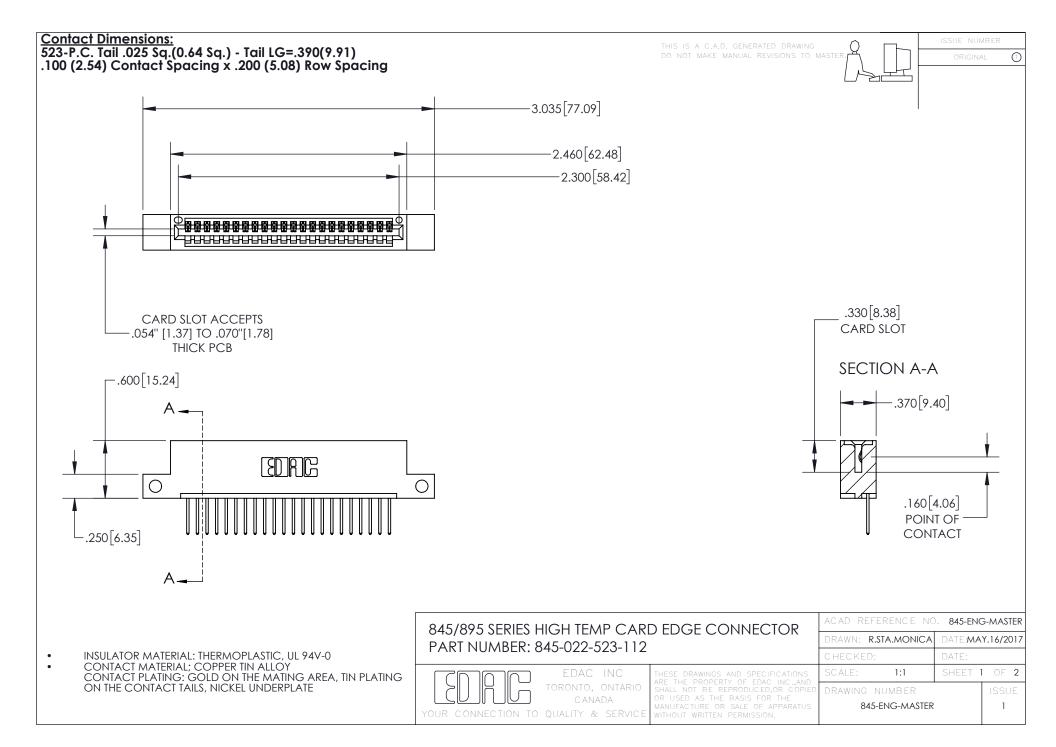

- INSULATOR MATERIAL: THERMOPLASTIC POLYESTER, UL 94V-0 DAP MATERIAL AVAILABLE UPON REQUEST
- CONTACT MATERIAL; COPPER ALLOY

CONTACT PLATING: GOLD ON THE MATING AREA, TIN PLATING ON THE CONTACT TAILS, NICKEL UNDERPLATE