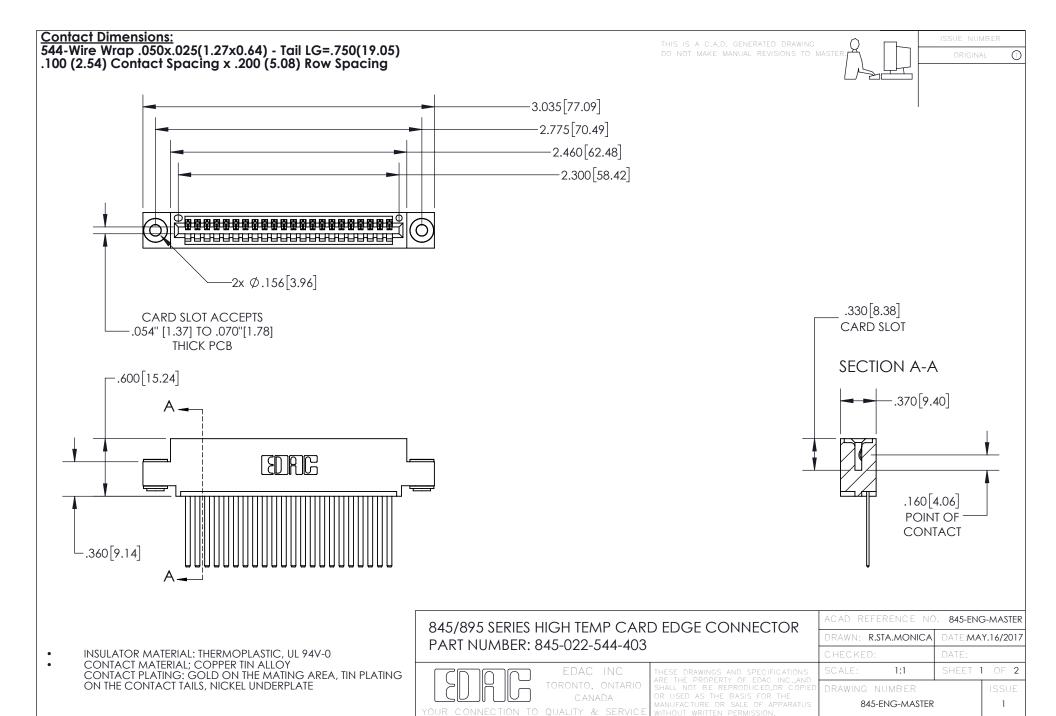

- INSULATOR MATERIAL: THERMOPLASTIC POLYESTER, UL 94V-0 DAP MATERIAL AVAILABLE UPON REQUEST
- CONTACT MATERIAL; COPPER ALLOY

CONTACT PLATING: GOLD ON THE MATING AREA, TIN PLATING ON THE CONTACT TAILS, NICKEL UNDERPLATE