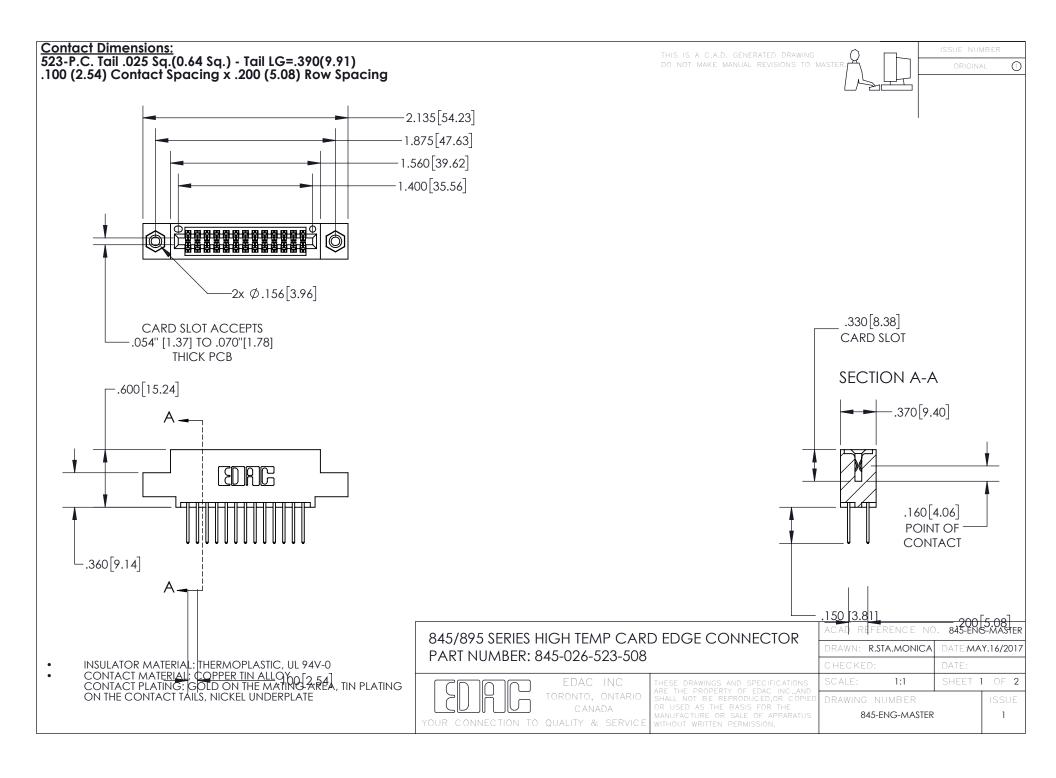

INSULATOR MATERIAL: THERMOPLASTIC POLYESTER, UL 94V-0 DAP MATERIAL AVAILABLE UPON REQUEST

CONTACT MATERIAL; COPPER ALLOY CONTACT PLATING: GOLD ON THE MATING AREA, TIN PLATING ON THE CONTACT TAILS, NICKEL UNDERPLATE