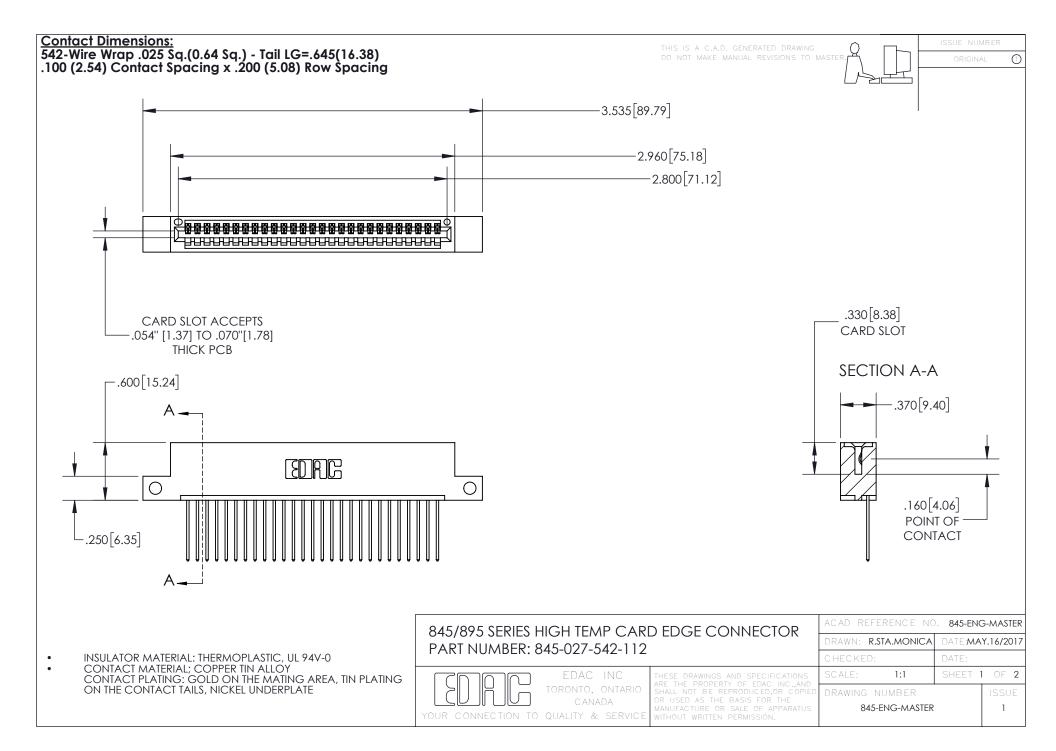

- INSULATOR MATERIAL: THERMOPLASTIC POLYESTER, UL 94V-0 DAP MATERIAL AVAILABLE UPON REQUEST
- CONTACT MATERIAL; COPPER ALLOY

CONTACT PLATING: GOLD ON THE MATING AREA, TIN PLATING ON THE CONTACT TAILS, NICKEL UNDERPLATE