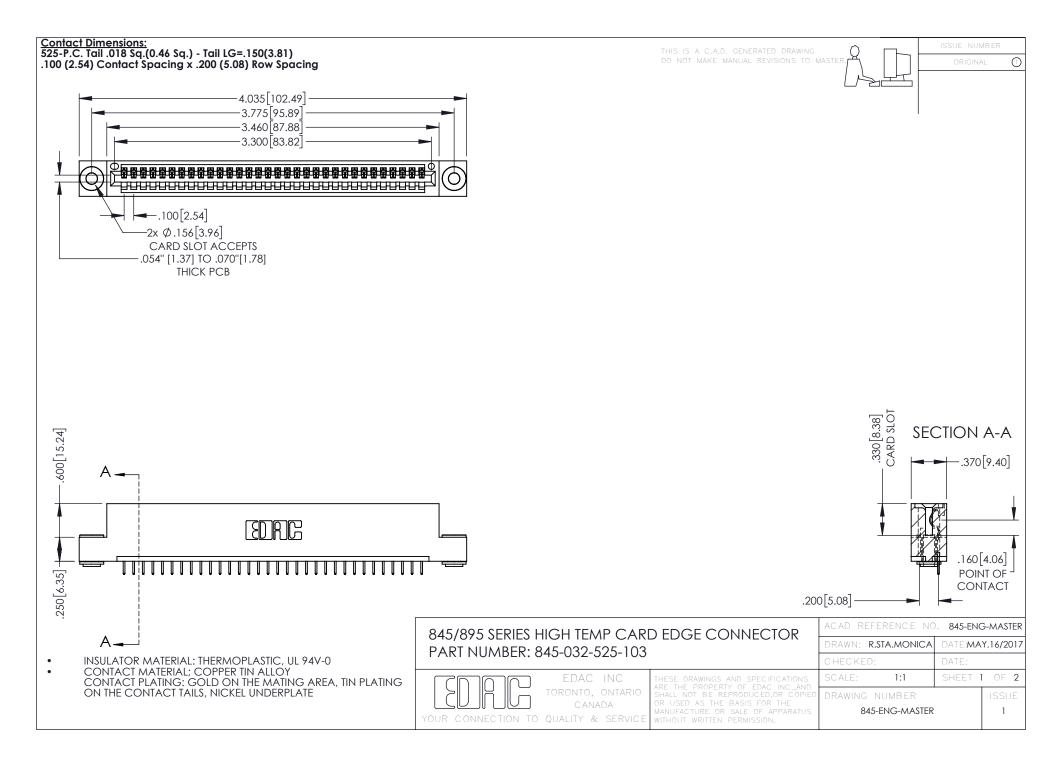

- INSULATOR MATERIAL: THERMOPLASTIC POLYESTER, UL 94V-0 DAP MATERIAL AVAILABLE UPON REQUEST
- CONTACT MATERIAL; COPPER ALLOY

**Contact Code 558** 

CONTACT PLATING: GOLD ON THE MATING AREA, TIN PLATING ON THE CONTACT TAILS, NICKEL UNDERPLATE

## 845/895 SERIES HIGH TEMP CARD EDGE CONNECTOR CONTACT CODE 555,556,558,559,560 DIMENSIONS

YOUR CONNECTION TO QUALITY & SERVICE

Contact Code 559

|   | ACAD REFERENCE NO   | . 845-ENG-MASTER |
|---|---------------------|------------------|
|   | DRAWN: R.STA.MONICA | DATE:MAY.16/2017 |
|   | CHECKED:            | DATE:            |
|   | SCALE: 1:1          | SHEET 2 OF 2     |
| D | DRAWING NUMBER      | ISSUE            |

Contact Code 560

845-ENG-MASTER