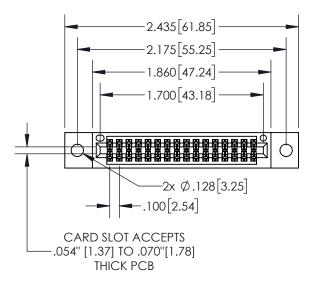

| 845/895 | SERIES HIGH TEMP  | CARD E | DGE CON | INECTOR |
|---------|-------------------|--------|---------|---------|
| PART NI | IMBFR: 845-032-56 | 0-502  |         |         |

| ACAD REFERENCE NO. 845-ENG-MASTER |                  |  |  |
|-----------------------------------|------------------|--|--|
| DRAWN: R.STA.MONICA               | DATE:MAY.16/2017 |  |  |
| CHECKED:                          | DATE:            |  |  |
| SCALE: 1:1                        | SHEET 1 OF 2     |  |  |
| DRAWING NUMBER                    | ISSUE            |  |  |
| 845-ENG-MASTER                    | 1                |  |  |