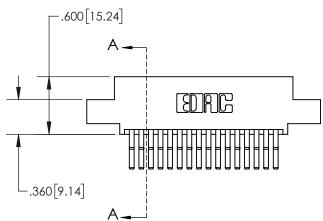

1

| .330[8.38]<br>CARD SLOT |                                   |
|-------------------------|-----------------------------------|
| SECTION                 | A-A                               |
| .3                      | .160[4.06]<br>POINT OF<br>CONTACT |