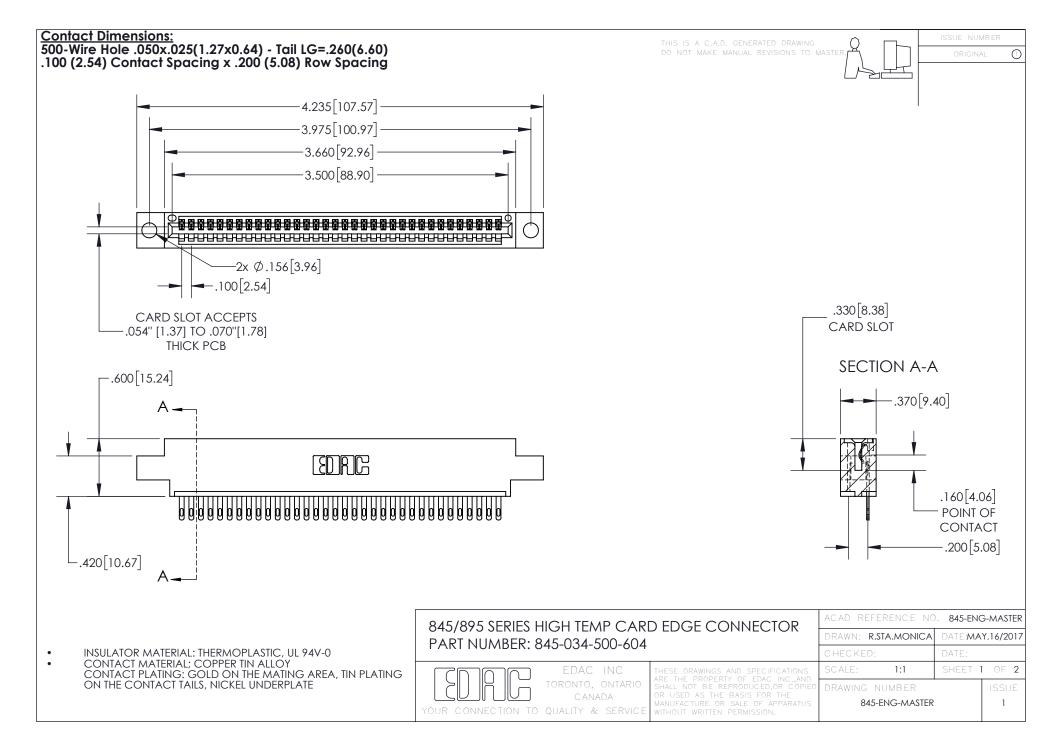

INSULATOR MATERIAL: THERMOPLASTIC POLYESTER, UL 94V-0 DAP MATERIAL AVAILABLE UPON REQUEST

**Contact Code 558** 

CONTACT MATERIAL; COPPER ALLOY CONTACT PLATING: GOLD ON THE MATING AREA, TIN PLATING ON THE CONTACT TAILS, NICKEL UNDERPLATE

## 845/895 SERIES HIGH TEMP CARD EDGE CONNECTOR CONTACT CODE 555,556,558,559,560 DIMENSIONS

YOUR CONNECTION TO QUALITY & SERVICE

Contact Code 559

|   | ACAD REFERENCE NO. 845-ENG-MASTER |                  |  |
|---|-----------------------------------|------------------|--|
|   | DRAWN: R.STA.MONICA               | DATE:MAY.16/2017 |  |
|   | CHECKED:                          | DATE:            |  |
|   | SCALE: 1:1                        | SHEET 2 OF 2     |  |
| D | DRAWING NUMBER                    | ISSUE            |  |