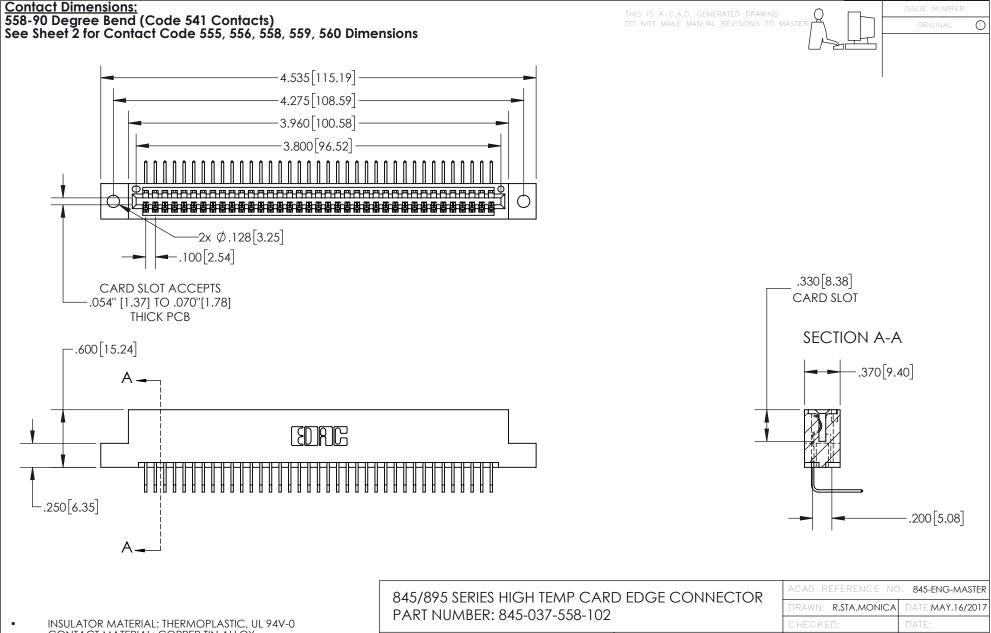

CONTACT MATERIAL; COPPER TIN ALLOY
CONTACT PLATING: GOLD ON THE MATING AREA, TIN PLATING
ON THE CONTACT TAILS, NICKEL UNDERPLATE

YOUR CONNECTION TO QUALITY & SERVICE

CANADA

|   | DRAWN: R.STA.MONICA | DATE:MAY.16/2017 |  |
|---|---------------------|------------------|--|
|   | CHECKED:            | DATE:            |  |
|   | SCALE: 1:1          | SHEET 1 OF 2     |  |
| D | DRAWING NUMBER      | ISSUE            |  |
|   | 845-FNG-MASTER      | 1                |  |