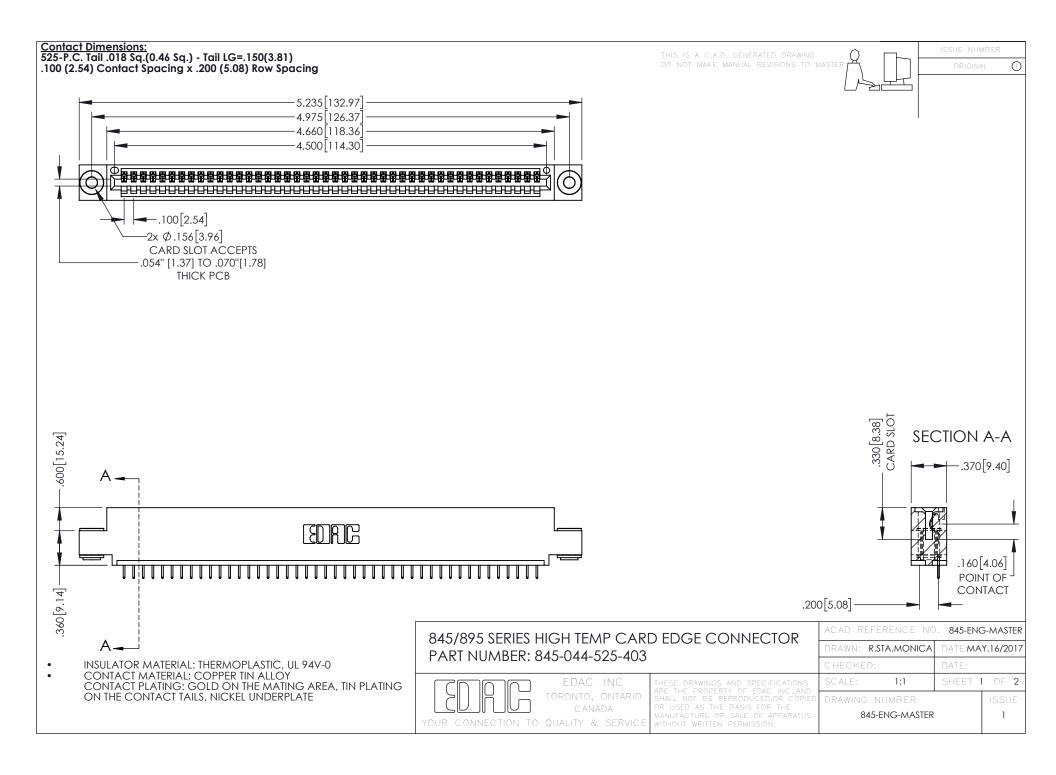

- INSULATOR MATERIAL: THERMOPLASTIC POLYESTER, UL 94V-0 DAP MATERIAL AVAILABLE UPON REQUEST
- CONTACT MATERIAL; COPPER ALLOY

**Contact Code 558** 

CONTACT PLATING: GOLD ON THE MATING AREA, TIN PLATING ON THE CONTACT TAILS, NICKEL UNDERPLATE

## 845/895 SERIES HIGH TEMP CARD EDGE CONNECTOR CONTACT CODE 555,556,558,559,560 DIMENSIONS

YOUR CONNECTION TO QUALITY & SERVICE

Contact Code 559

|   | ACAD REFERENCE NO   | . 845-ENG-MASTER |
|---|---------------------|------------------|
|   | DRAWN: R.STA.MONICA | DATE:MAY.16/2017 |
|   | CHECKED:            | DATE:            |
|   | SCALE: 1:1          | SHEET 2 OF 2     |
| D | DRAWING NUMBER      | ISSUE            |

Contact Code 560

845-ENG-MASTER