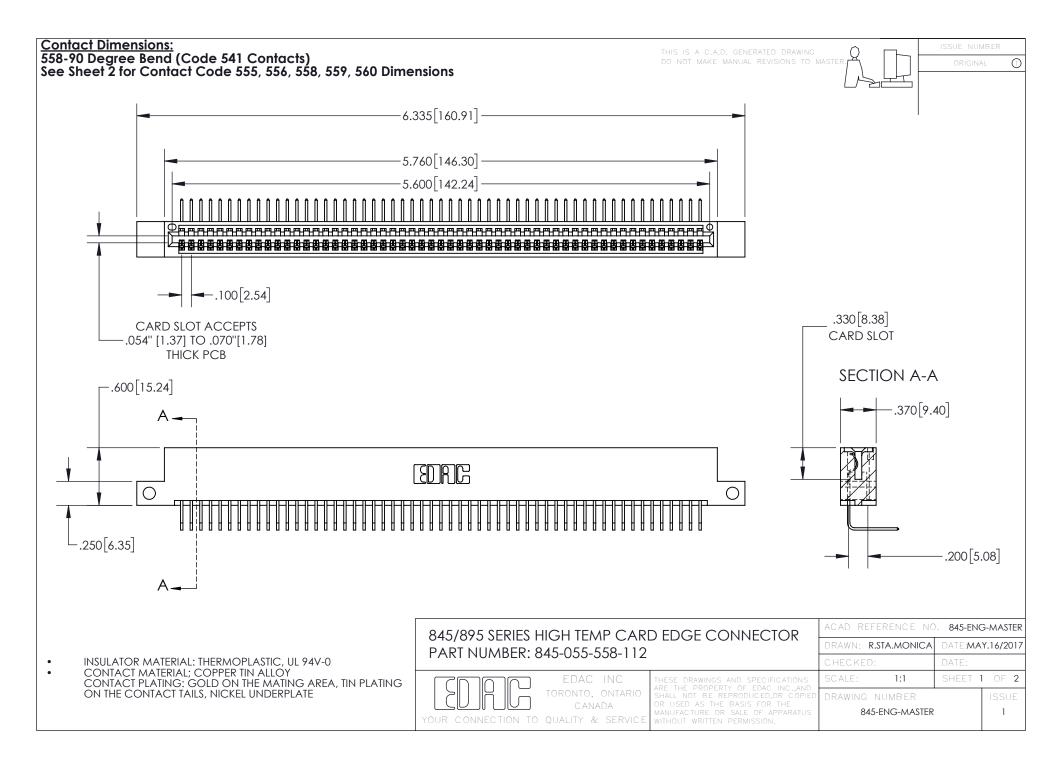

INSULATOR MATERIAL: THERMOPLASTIC POLYESTER, UL 94V-0 DAP MATERIAL AVAILABLE UPON REQUEST

**Contact Code 558** 

CONTACT MATERIAL; COPPER ALLOY CONTACT PLATING: GOLD ON THE MATING AREA, TIN PLATING ON THE CONTACT TAILS, NICKEL UNDERPLATE

## 845/895 SERIES HIGH TEMP CARD EDGE CONNECTOR CONTACT CODE 555,556,558,559,560 DIMENSIONS

YOUR CONNECTION TO QUALITY & SERVICE

Contact Code 559

|   | ACAD REFERENCE NO. 845-ENG-MASTER |                  |  |
|---|-----------------------------------|------------------|--|
|   | DRAWN: R.STA.MONICA               | DATE:MAY.16/2017 |  |
|   | CHECKED:                          | DATE:            |  |
|   | SCALE: 1:1                        | SHEET 2 OF 2     |  |
| D | DRAWING NUMBER                    | ISSUE            |  |

Contact Code 560