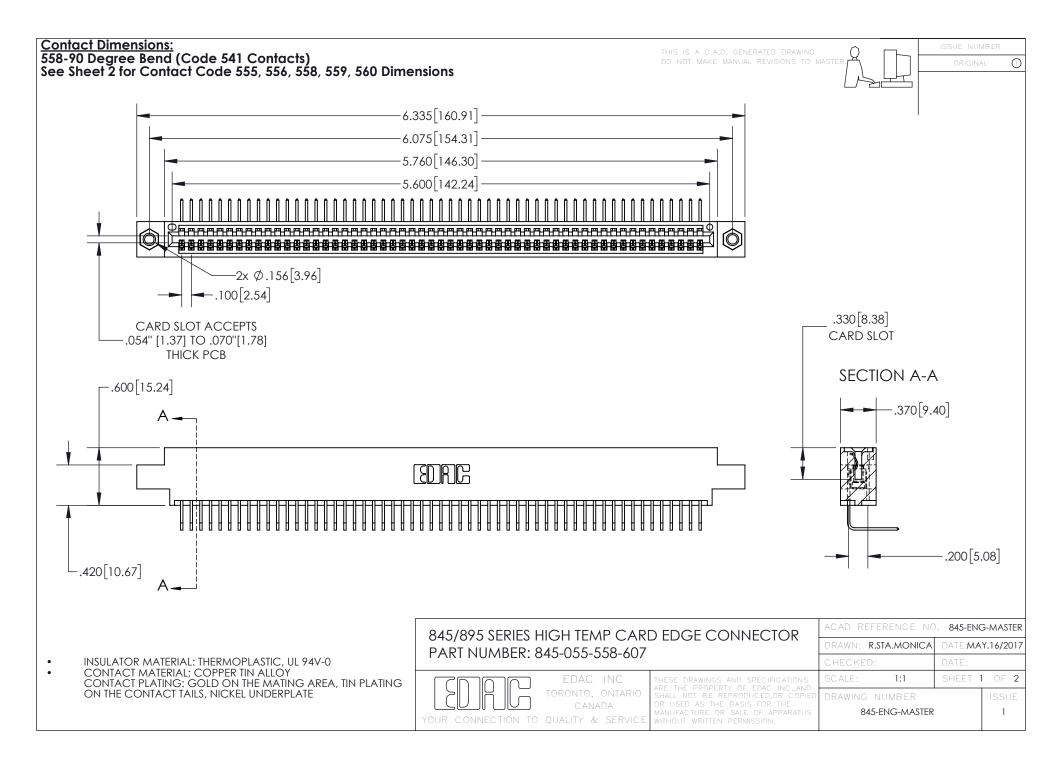

INSULATOR MATERIAL: THERMOPLASTIC POLYESTER, UL 94V-0 DAP MATERIAL AVAILABLE UPON REQUEST

**Contact Code 558** 

CONTACT MATERIAL; COPPER ALLOY CONTACT PLATING: GOLD ON THE MATING AREA, TIN PLATING ON THE CONTACT TAILS, NICKEL UNDERPLATE