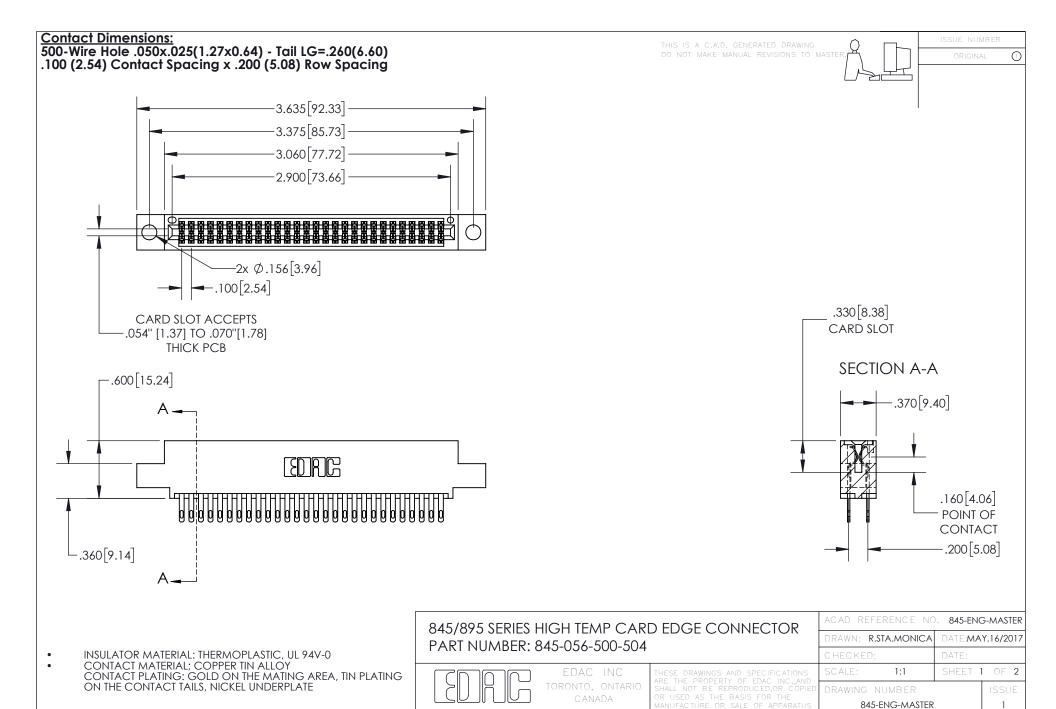

YOUR CONNECTION TO QUALITY & SERVICE

- INSULATOR MATERIAL: THERMOPLASTIC POLYESTER, UL 94V-0 DAP MATERIAL AVAILABLE UPON REQUEST
- CONTACT MATERIAL; COPPER ALLOY

CONTACT PLATING: GOLD ON THE MATING AREA, TIN PLATING ON THE CONTACT TAILS, NICKEL UNDERPLATE