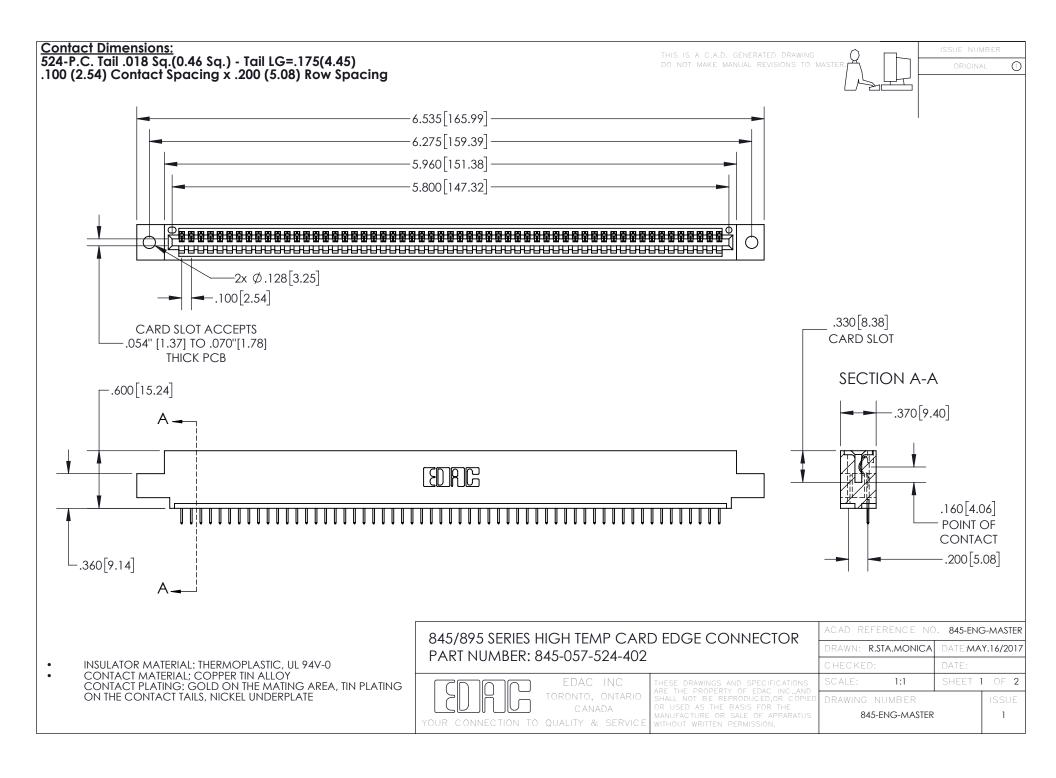

INSULATOR MATERIAL: THERMOPLASTIC POLYESTER, UL 94V-0 DAP MATERIAL AVAILABLE UPON REQUEST

**Contact Code 558** 

CONTACT MATERIAL; COPPER ALLOY CONTACT PLATING: GOLD ON THE MATING AREA, TIN PLATING ON THE CONTACT TAILS, NICKEL UNDERPLATE

## 845/895 SERIES HIGH TEMP CARD EDGE CONNECTOR CONTACT CODE 555,556,558,559,560 DIMENSIONS

YOUR CONNECTION TO QUALITY & SERVICE

Contact Code 559

|   | ACAD REFERENCE NO. 845-ENG-MASTER |                  |  |
|---|-----------------------------------|------------------|--|
|   | DRAWN: R.STA.MONICA               | DATE:MAY.16/2017 |  |
|   | CHECKED:                          | DATE:            |  |
|   | SCALE: 1:1                        | SHEET 2 OF 2     |  |
| D | DRAWING NUMBER                    | ISSUE            |  |

Contact Code 560

845-ENG-MASTER