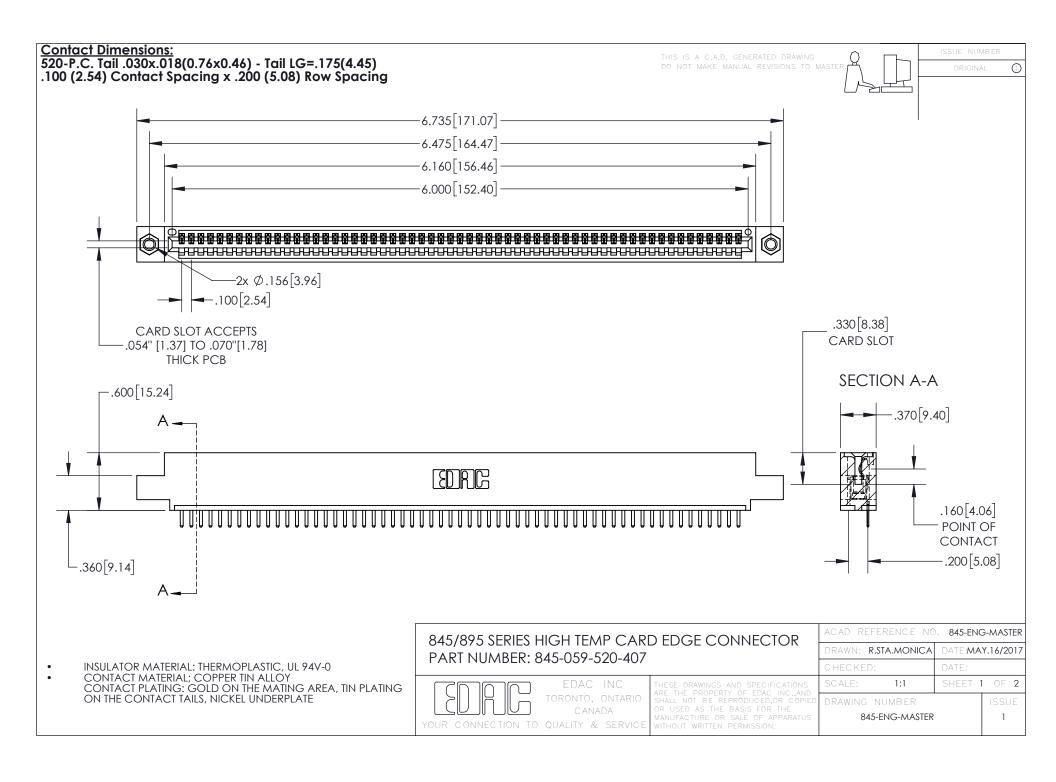

INSULATOR MATERIAL: THERMOPLASTIC POLYESTER, UL 94V-0 DAP MATERIAL AVAILABLE UPON REQUEST

**Contact Code 558** 

CONTACT MATERIAL; COPPER ALLOY CONTACT PLATING: GOLD ON THE MATING AREA, TIN PLATING ON THE CONTACT TAILS, NICKEL UNDERPLATE

## 845/895 SERIES HIGH TEMP CARD EDGE CONNECTOR CONTACT CODE 555,556,558,559,560 DIMENSIONS

YOUR CONNECTION TO QUALITY & SERVICE

Contact Code 559

|   | ACAD REFERENCE NO. 845-ENG-MASTER |                  |  |
|---|-----------------------------------|------------------|--|
|   | DRAWN: R.STA.MONICA               | DATE:MAY.16/2017 |  |
|   | CHECKED:                          | DATE:            |  |
|   | SCALE: 1:1                        | SHEET 2 OF 2     |  |
| D | DRAWING NUMBER                    | ISSUE            |  |

Contact Code 560