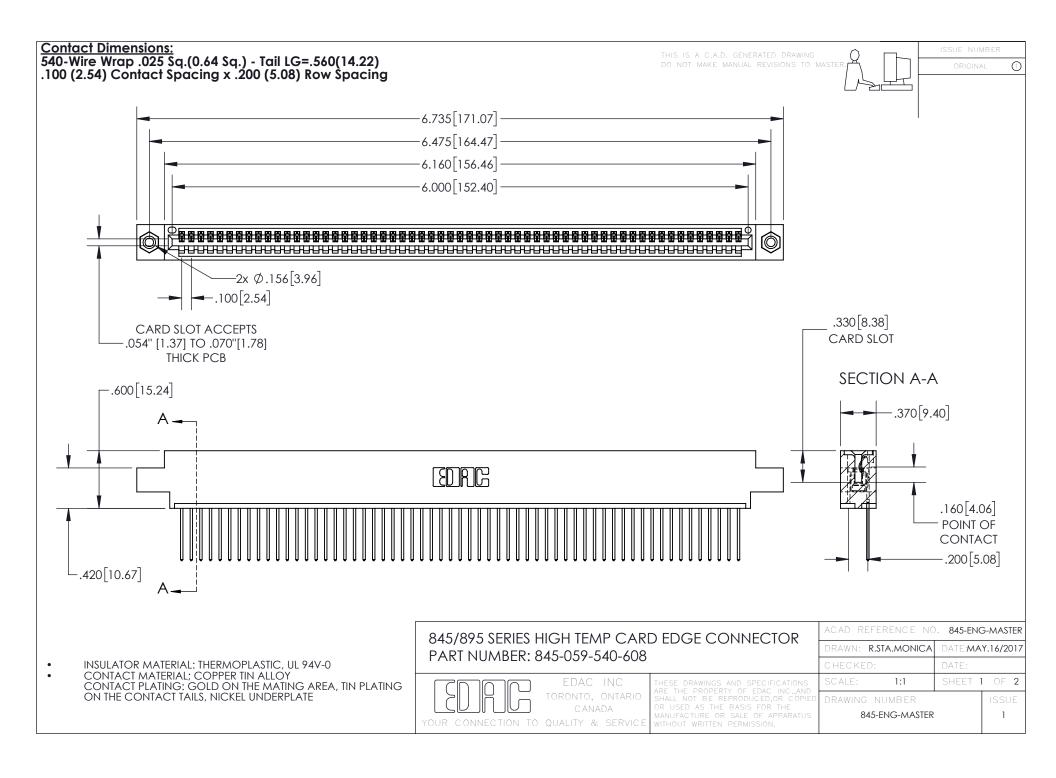

INSULATOR MATERIAL: THERMOPLASTIC POLYESTER, UL 94V-0 DAP MATERIAL AVAILABLE UPON REQUEST

**Contact Code 558** 

CONTACT MATERIAL; COPPER ALLOY CONTACT PLATING: GOLD ON THE MATING AREA, TIN PLATING ON THE CONTACT TAILS, NICKEL UNDERPLATE

## 845/895 SERIES HIGH TEMP CARD EDGE CONNECTOR CONTACT CODE 555,556,558,559,560 DIMENSIONS

YOUR CONNECTION TO QUALITY & SERVICE

Contact Code 559

|   | ACAD REFERENCE NO. 845-ENG-MASTER |                  |  |
|---|-----------------------------------|------------------|--|
|   | DRAWN: R.STA.MONICA               | DATE:MAY.16/2017 |  |
|   | CHECKED:                          | DATE:            |  |
|   | SCALE: 1:1                        | SHEET 2 OF 2     |  |
| D | DRAWING NUMBER                    | ISSUE            |  |

Contact Code 560

845-ENG-MASTER