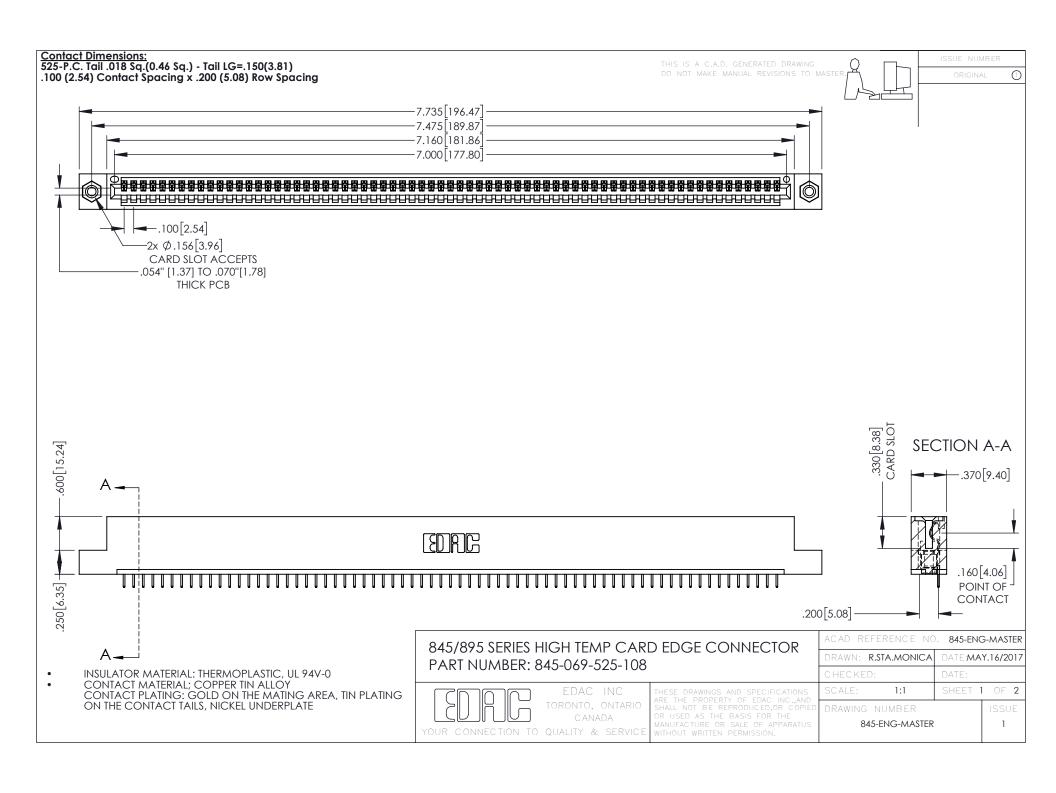

**Contact Code 558** Contact Code 559 Contact Code 560

- INSULATOR MATERIAL: THERMOPLASTIC POLYESTER, UL 94V-0 DAP MATERIAL AVAILABLE UPON REQUEST
- CONTACT MATERIAL; COPPER ALLOY

CONTACT PLATING: GOLD ON THE MATING AREA, TIN PLATING ON THE CONTACT TAILS, NICKEL UNDERPLATE

## 845/895 SERIES HIGH TEMP CARD EDGE CONNECTOR CONTACT CODE 555,556,558,559,560 DIMENSIONS

YOUR CONNECTION TO QUALITY & SERVICE

|   | ACAD REFERENCE NO. 845-ENG-MASTER |                  |
|---|-----------------------------------|------------------|
|   | DRAWN: R.STA.MONICA               | DATE:MAY.16/2017 |
|   | CHECKED:                          | DATE:            |
|   | SCALE: 1:1                        | SHEET 2 OF 2     |
| D | DRAWING NUMBER                    | ISSUE            |

845-ENG-MASTER