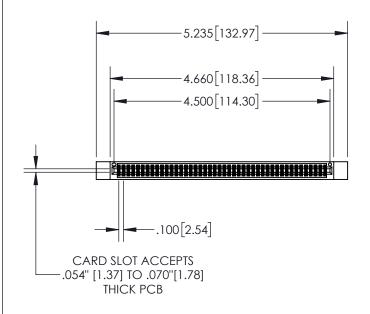

1

| .330[8.38]<br>CARD SLOT                    |      |  |  |  |
|--------------------------------------------|------|--|--|--|
| .370[9.40]                                 | -    |  |  |  |
| SECTION A-A                                |      |  |  |  |
| .160[4.06]<br>50 [3.8] POINT OF<br>CONTACT | .150 |  |  |  |
|                                            |      |  |  |  |