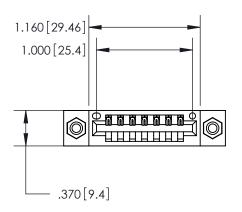

THIS IS A C.A.D. GENERATED DRAWING DO NOT MAKE MANUAL REVISIONS TO MASTER.

ISSUE NUMBER ORIGINAL

846/896 SERIES HIGH TEMP CARD EDGE CONNECTOR PART NUMBER: 846-007-520-608

**EDAC INC** TORONTO, ONTARIO CANADA

<u>Contact Dimensions:</u> 520-P.C. Tail .030x.018 (0.76x0.46) - Tail LG. = .175 (4.45) .125 (3.18) Contact Spacing x .250 (6.35) Row Spacing

- INSULATOR MATERIAL: THERMOPLASTIC POLYESTER, UL 94V-0 CONTACT MATERIAL; COPPER, NICKEL, TIN ALLOY CA-725 CONTACT PLATING: GOLD ON THE MATING AREA, TIN-LEAD
  - ON THE CONTACT TAILS, NICKEL UNDERPLATE