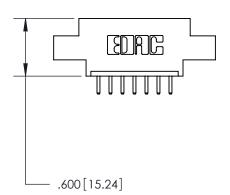

THIS IS A C.A.D. GENERATED DRAWING DO NOT MAKE MANUAL REVISIONS TO MASTER.

ISSUE NUMBER ORIGINAL

846/896 SERIES HIGH TEMP CARD EDGE CONNECTOR PART NUMBER: 846-007-520-608

**EDAC INC** TORONTO, ONTARIO CANADA

<u>Contact Dimensions:</u> 520-P.C. Tail .030x.018 (0.76x0.46) - Tail LG. = .175 (4.45) .125 (3.18) Contact Spacing x .250 (6.35) Row Spacing

- INSULATOR MATERIAL: THERMOPLASTIC POLYESTER, UL 94V-0 CONTACT MATERIAL; COPPER, NICKEL, TIN ALLOY CA-725 CONTACT PLATING: GOLD ON THE MATING AREA, TIN-LEAD
  - ON THE CONTACT TAILS, NICKEL UNDERPLATE