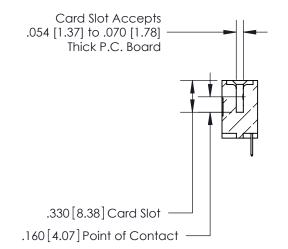

## 846/896 SERIES HIGH TEMP CARD EDGE CONNECTOR CONTACT CODE 555,556,558,559,560 DIMENSIONS

.150 [3.81]

YOUR CONNECTION TO QUALITY & SERVICE

**Contact Code 559** 

**EDAC INC** TORONTO, ONTARIO CANADA

THESE DRAWINGS AND SPECIFICATIONS ARE THE PROPERTY OF EDAC INC.,AND SHALL NOT BE REPRODUCED, OR COPIED OR USED AS THE BASIS FOR THE MANUFACTURE OR SALE OF APPARATUS WITHOUT WRITTEN PERMISSION.

**Contact Code 560** 

INSULATOR MATERIAL: THERMOPLASTIC POLYESTER, UL 94V-0 CONTACT MATERIAL; COPPER, NICKEL, TIN ALLOY CA-725 CONTACT PLATING: GOLD ON THE MATING AREA, TIN-LEAD ON THE CONTACT TAILS, NICKEL UNDERPLATE

**Contact Code 558** 