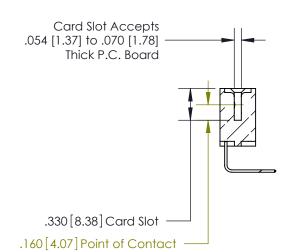

## 846/896 SERIES HIGH TEMP CARD EDGE CONNECTOR CONTACT CODE 555,556,558,559,560 DIMENSIONS

.150 [3.81]

YOUR CONNECTION TO QUALITY & SERVICE

**Contact Code 559** 

**EDAC INC** TORONTO, ONTARIO CANADA

THESE DRAWINGS AND SPECIFICATIONS ARE THE PROPERTY OF EDAC INC.,AND SHALL NOT BE REPRODUCED, OR COPIED OR USED AS THE BASIS FOR THE MANUFACTURE OR SALE OF APPARATUS WITHOUT WRITTEN PERMISSION.

**Contact Code 560** 

INSULATOR MATERIAL: THERMOPLASTIC POLYESTER, UL 94V-0 CONTACT MATERIAL; COPPER, NICKEL, TIN ALLOY CA-725 CONTACT PLATING: GOLD ON THE MATING AREA, TIN-LEAD ON THE CONTACT TAILS, NICKEL UNDERPLATE

**Contact Code 558** 