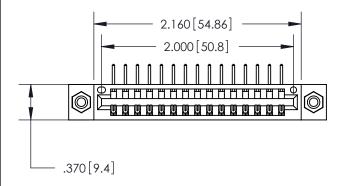

846/896 SERIES HIGH TEMP CARD EDGE CONNECTOR PART NUMBER: 846-015-558-108

**EDAC INC** TORONTO, ONTARIO CANADA

THESE DRAWINGS AND SPECIFICATIONS ARE THE PROPERTY OF EDAC INC., AND SHALL NOT BE REPRODUCED, OR COPIED OR USED AS THE BASIS FOR THE MANUFACTURE OR SALE OF APPARATUS WITHOUT WRITTEN PERMISSION.

ISSUE NUMBER

ORIGINAL

- INSULATOR MATERIAL: THERMOPLASTIC POLYESTER, UL 94V-0 CONTACT MATERIAL; COPPER, NICKEL, TIN ALLOY CA-725
- CONTACT PLATING: GOLD ON THE MATING AREA, TIN-LEAD ON THE CONTACT TAILS, NICKEL UNDERPLATE