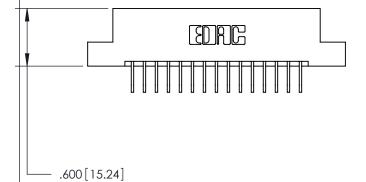

<u>Contact Dimensions:</u>
558-90 Degree Bend (Code 541 Contacts)
See Sheet 2 for Contact Code 555, 556, 558, 559, 560 Dimensions

THIS IS A C.A.D. GENERATED DRAWING DO NOT MAKE MANUAL REVISIONS TO MASTER.

THIS IS A C.A.D. GENERATED DRAWING DO NOT MAKE MANUAL REVISIONS TO MASTER.

ISSUE NUMBER

.165[4.19]

.375 [9.54]

ORIGINAL

1

.060 [1.52] .125(3.18) to .210(5.33) **Outside Tails** .125(3.18) to .210(5.33) **Outside Tails** 