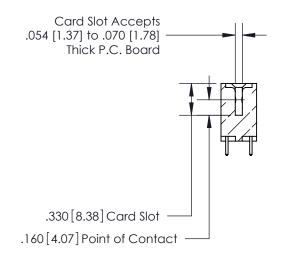

**Contact Code 560** 

INSULATOR MATERIAL: THERMOPLASTIC POLYESTER, UL 94V-0 CONTACT MATERIAL; COPPER, NICKEL, TIN ALLOY CA-725 CONTACT PLATING: GOLD ON THE MATING AREA, TIN-LEAD ON THE CONTACT TAILS, NICKEL UNDERPLATE

**Contact Code 558** 

## 846/896 SERIES HIGH TEMP CARD EDGE CONNECTOR CONTACT CODE 555,556,558,559,560 DIMENSIONS

.150 [3.81]

YOUR CONNECTION TO QUALITY & SERVICE

**Contact Code 559** 

**EDAC INC** TORONTO, ONTARIO CANADA

THESE DRAWINGS AND SPECIFICATIONS ARE THE PROPERTY OF EDAC INC.,AND SHALL NOT BE REPRODUCED, OR COPIED OR USED AS THE BASIS FOR THE MANUFACTURE OR SALE OF APPARATUS WITHOUT WRITTEN PERMISSION.