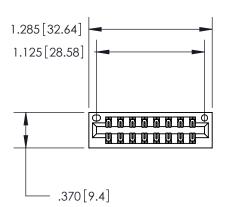

Contact Dimensions: 521-P.C. Tail .025 Sq. (0.64 Sq.) - Tail LG. =.150 (3.81) .125 (3.18) Contact Spacing x .250 (6.35) Row Spacing

- INSULATOR MATERIAL: THERMOPLASTIC POLYESTER, UL 94V-0 CONTACT MATERIAL; COPPER, NICKEL, TIN ALLOY CA-725
- CONTACT PLATING: GOLD ON THE MATING AREA, TIN-LEAD ON THE CONTACT TAILS, NICKEL UNDERPLATE

THIS IS A C.A.D. GENERATED DRAWING DO NOT MAKE MANUAL REVISIONS TO MASTER.

846/896 SERIES HIGH TEMP CARD EDGE CONNECTOR PART NUMBER: 846-016-521-201

**EDAC INC** TORONTO, ONTARIO CANADA

THESE DRAWINGS AND SPECIFICATIONS ARE THE PROPERTY OF EDAC INC., AND SHALL NOT BE REPRODUCED, OR COPIED OR USED AS THE BASIS FOR THE MANUFACTURE OR SALE OF APPARATUS WITHOUT WRITTEN PERMISSION.