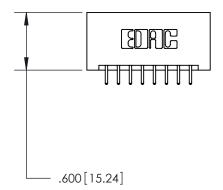

THIS IS A C.A.D. GENERATED DRAWING DO NOT MAKE MANUAL REVISIONS TO MASTER.

ISSUE NUMBER

.165[4.19]

.375 [9.54]

ORIGINAL

1

.060 [1.52] .125(3.18) to .210(5.33) **Outside Tails** .125(3.18) to .210(5.33) **Outside Tails** 