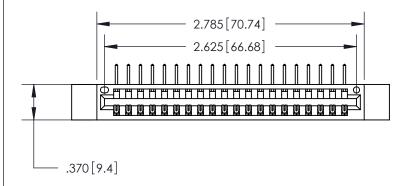

ISSUE NUMBER

ORIGINAL

846/896 SERIES HIGH TEMP CARD EDGE CONNECTOR PART NUMBER: 846-020-558-112

YOUR CONNECTION TO QUALITY & SERVICE

**EDAC INC** TORONTO, ONTARIO CANADA

THESE DRAWINGS AND SPECIFICATIONS ARE THE PROPERTY OF EDAC INC.,AND SHALL NOT BE REPRODUCED, OR COPIED OR USED AS THE BASIS FOR THE MANUFACTURE OR SALE OF APPARATUS WITHOUT WRITTEN PERMISSION.

| ACAD REFERENCE NO. | 846-ENG-MASTER   |
|--------------------|------------------|
| DRAWN: J.LEE       | DATE: APR. 22/09 |
| CHECKED:           | DATE:            |
| SCALE: 1:1         | SHEET 1 OF 2     |
| DRAWING NUMBER     | ISSUE            |
| 846-ENG-MASTER     | 1                |

Card Slot Accepts .054 [1.37] to .070 [1.78] Thick P.C. Board .330 [8.38] Card Slot .160 [4.07] Point of Contact —

| • | INSULATOR MATERIAL: THERMOPLASTIC POLYESTER, UL 94V-0 |
|---|-------------------------------------------------------|
| • | CONTACT MATERIAL: COPPER, NICKEL, TIN ALLOY CA-725    |