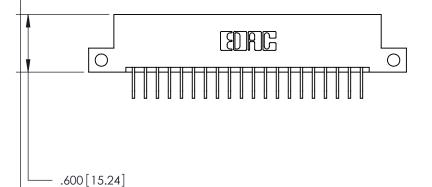

ISSUE NUMBER

ORIGINAL

846/896 SERIES HIGH TEMP CARD EDGE CONNECTOR PART NUMBER: 846-020-558-112

YOUR CONNECTION TO QUALITY & SERVICE

**EDAC INC** TORONTO, ONTARIO CANADA

THESE DRAWINGS AND SPECIFICATIONS ARE THE PROPERTY OF EDAC INC.,AND SHALL NOT BE REPRODUCED, OR COPIED OR USED AS THE BASIS FOR THE MANUFACTURE OR SALE OF APPARATUS WITHOUT WRITTEN PERMISSION.

| ACAD REFERENCE NO. | 846-ENG-MASTER   |
|--------------------|------------------|
| DRAWN: J.LEE       | DATE: APR. 22/09 |
| CHECKED:           | DATE:            |
| SCALE: 1:1         | SHEET 1 OF 2     |
| DRAWING NUMBER     | ISSUE            |
| 846-ENG-MASTER     | 1                |

CONTACT PLATING: GOLD ON THE MATING AREA, TIN-LEAD ON THE CONTACT TAILS, NICKEL UNDERPLATE

THIS IS A C.A.D. GENERATED DRAWING DO NOT MAKE MANUAL REVISIONS TO MASTER.

ISSUE NUMBER

.165[4.19]

.375 [9.54]

ORIGINAL