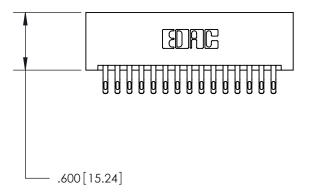

.165[4.19]

.375 [9.54]

ORIGINAL

1

.060 [1.52] .125(3.18) to .210(5.33) **Outside Tails** .125(3.18) to .210(5.33) **Outside Tails** 

**Contact Code 560** 

INSULATOR MATERIAL: THERMOPLASTIC POLYESTER, UL 94V-0 CONTACT MATERIAL; COPPER, NICKEL, TIN ALLOY CA-725 CONTACT PLATING: GOLD ON THE MATING AREA, TIN-LEAD ON THE CONTACT TAILS, NICKEL UNDERPLATE

**Contact Code 558** 

## 846/896 SERIES HIGH TEMP CARD EDGE CONNECTOR CONTACT CODE 555,556,558,559,560 DIMENSIONS

.150 [3.81]

YOUR CONNECTION TO QUALITY & SERVICE

**Contact Code 559** 

**EDAC INC** TORONTO, ONTARIO CANADA

THESE DRAWINGS AND SPECIFICATIONS ARE THE PROPERTY OF EDAC INC.,AND SHALL NOT BE REPRODUCED, OR COPIED OR USED AS THE BASIS FOR THE MANUFACTURE OR SALE OF APPARATUS WITHOUT WRITTEN PERMISSION.