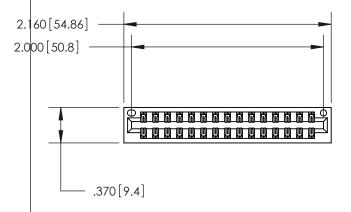

<u>Contact Dimensions:</u> 555-Extender Board Bend (Code 500 Contacts) See Sheet 2 for Contact Code 555, 556, 558, 559, 560 Dimensions

THIS IS A C.A.D. GENERATED DRAWING DO NOT MAKE MANUAL REVISIONS TO MASTER.

846/896 SERIES HIGH TEMP CARD EDGE CONNECTOR PART NUMBER: 846-030-555-201

YOUR CONNECTION TO QUALITY & SERVICE

**EDAC INC** TORONTO, ONTARIO CANADA

THESE DRAWINGS AND SPECIFICATIONS ARE THE PROPERTY OF EDAC INC.,AND SHALL NOT BE REPRODUCED, OR COPIED OR USED AS THE BASIS FOR THE MANUFACTURE OR SALE OF APPARATUS WITHOUT WRITTEN PERMISSION.

Card Slot Accepts .054 [1.37] to .070 [1.78] Thick P.C. Board .330 [8.38] Card Slot .160 [4.07] Point of Contact -

THIS IS A C.A.D. GENERATED DRAWING DO NOT MAKE MANUAL REVISIONS TO MASTER.

ISSUE NUMBER