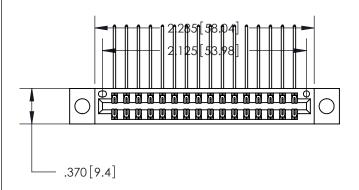

846/896 SERIES HIGH TEMP CARD EDGE CONNECTOR PART NUMBER: 846-032-558-204

YOUR CONNECTION TO QUALITY & SERVICE

**EDAC INC** TORONTO, ONTARIO CANADA

THESE DRAWINGS AND SPECIFICATIONS ARE THE PROPERTY OF EDAC INC.,AND SHALL NOT BE REPRODUCED, OR COPIED OR USED AS THE BASIS FOR THE MANUFACTURE OR SALE OF APPARATUS WITHOUT WRITTEN PERMISSION.

| ACAD REFERENCE NO. | 846-ENG-MASTER   |
|--------------------|------------------|
| DRAWN: J.LEE       | DATE: APR. 22/09 |
| CHECKED:           | DATE:            |
| SCALE: 1:1         | SHEET 1 OF 2     |
| DRAWING NUMBER     | ISSUE            |
| 846-ENG-MASTER     | 1                |