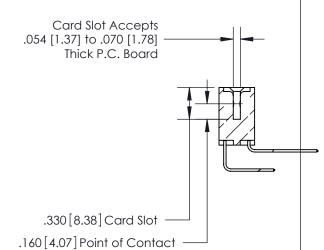

<u>Contact Dimensions:</u>
558-90 Degree Bend (Code 541 Contacts)
See Sheet 2 for Contact Code 555, 556, 558, 559, 560 Dimensions

THIS IS A C.A.D. GENERATED DRAWING DO NOT MAKE MANUAL REVISIONS TO MASTER.

THIS IS A C.A.D. GENERATED DRAWING DO NOT MAKE MANUAL REVISIONS TO MASTER.

ISSUE NUMBER

.165[4.19]

.375 [9.54]

ORIGINAL

1

.060 [1.52] .125(3.18) to .210(5.33) **Outside Tails** .125(3.18) to .210(5.33) **Outside Tails** 

**Contact Code 558** 