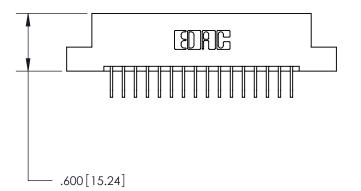

846/896 SERIES HIGH TEMP CARD EDGE CONNECTOR PART NUMBER: 846-032-558-204

YOUR CONNECTION TO QUALITY & SERVICE

**EDAC INC** TORONTO, ONTARIO CANADA

THESE DRAWINGS AND SPECIFICATIONS ARE THE PROPERTY OF EDAC INC.,AND SHALL NOT BE REPRODUCED, OR COPIED OR USED AS THE BASIS FOR THE MANUFACTURE OR SALE OF APPARATUS WITHOUT WRITTEN PERMISSION.

| ACAD REFERENCE NO. | 846-ENG-MASTER   |
|--------------------|------------------|
| DRAWN: J.LEE       | DATE: APR. 22/09 |
| CHECKED:           | DATE:            |
| SCALE: 1:1         | SHEET 1 OF 2     |
| DRAWING NUMBER     | ISSUE            |
| 846-ENG-MASTER     | 1                |