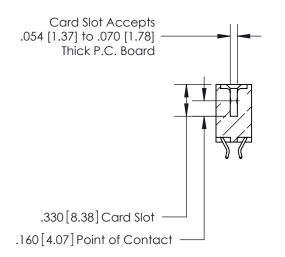

**Contact Code 560** 

INSULATOR MATERIAL: THERMOPLASTIC POLYESTER, UL 94V-0 CONTACT MATERIAL; COPPER, NICKEL, TIN ALLOY CA-725 CONTACT PLATING: GOLD ON THE MATING AREA, TIN-LEAD ON THE CONTACT TAILS, NICKEL UNDERPLATE

**Contact Code 558** 

## 846/896 SERIES HIGH TEMP CARD EDGE CONNECTOR CONTACT CODE 555,556,558,559,560 DIMENSIONS

.150 [3.81]

YOUR CONNECTION TO QUALITY & SERVICE

**Contact Code 559** 

**EDAC INC** TORONTO, ONTARIO CANADA

THESE DRAWINGS AND SPECIFICATIONS ARE THE PROPERTY OF EDAC INC.,AND SHALL NOT BE REPRODUCED, OR COPIED OR USED AS THE BASIS FOR THE MANUFACTURE OR SALE OF APPARATUS WITHOUT WRITTEN PERMISSION.