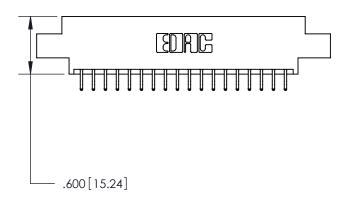

<u>Contact Dimensions:</u> 556-Extender Board Bend (Code 520 Contacts) See Sheet 2 for Contact Code 555, 556, 558, 559, 560 Dimensions

THIS IS A C.A.D. GENERATED DRAWING DO NOT MAKE MANUAL REVISIONS TO MASTER.

THIS IS A C.A.D. GENERATED DRAWING DO NOT MAKE MANUAL REVISIONS TO MASTER.

ISSUE NUMBER

.165[4.19]

.375 [9.54]

ORIGINAL

1

.060 [1.52] .125(3.18) to .210(5.33) **Outside Tails** .125(3.18) to .210(5.33) **Outside Tails** 