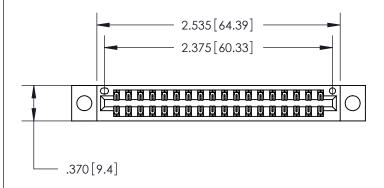

846/896 SERIES HIGH TEMP CARD EDGE CONNECTOR PART NUMBER: 846-036-556-804

YOUR CONNECTION TO QUALITY & SERVICE

**EDAC INC** TORONTO, ONTARIO CANADA

THESE DRAWINGS AND SPECIFICATIONS ARE THE PROPERTY OF EDAC INC.,AND SHALL NOT BE REPRODUCED, OR COPIED OR USED AS THE BASIS FOR THE MANUFACTURE OR SALE OF APPARATUS WITHOUT WRITTEN PERMISSION.

| ACAD REFERENCE NO. | 846-ENG-MASTER   |
|--------------------|------------------|
| DRAWN: J.LEE       | DATE: APR. 22/09 |
| CHECKED:           | DATE:            |
| SCALE: 1:1         | SHEET 1 OF 2     |
| DRAWING NUMBER     | ISSUE            |
| 846-ENG-MASTER     | 1                |