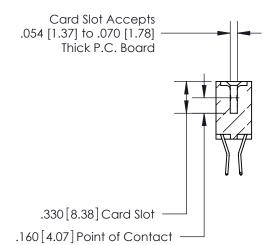

**Contact Code 560** 

INSULATOR MATERIAL: THERMOPLASTIC POLYESTER, UL 94V-0 CONTACT MATERIAL; COPPER, NICKEL, TIN ALLOY CA-725 CONTACT PLATING: GOLD ON THE MATING AREA, TIN-LEAD ON THE CONTACT TAILS, NICKEL UNDERPLATE

**Contact Code 558** 

## 846/896 SERIES HIGH TEMP CARD EDGE CONNECTOR CONTACT CODE 555,556,558,559,560 DIMENSIONS

.150 [3.81]

YOUR CONNECTION TO QUALITY & SERVICE

**Contact Code 559** 

**EDAC INC** TORONTO, ONTARIO CANADA

THESE DRAWINGS AND SPECIFICATIONS ARE THE PROPERTY OF EDAC INC.,AND SHALL NOT BE REPRODUCED, OR COPIED OR USED AS THE BASIS FOR THE MANUFACTURE OR SALE OF APPARATUS WITHOUT WRITTEN PERMISSION.