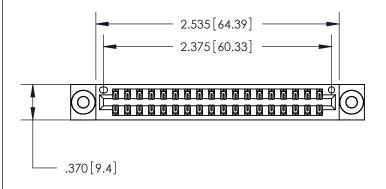

<u>Contact Dimensions:</u> 560-Extender Board Bend (Code 523 Contacts) See Sheet 2 for Contact Code 555, 556, 558, 559, 560 Dimensions

THIS IS A C.A.D. GENERATED DRAWING DO NOT MAKE MANUAL REVISIONS TO MASTER.

846/896 SERIES HIGH TEMP CARD EDGE CONNECTOR PART NUMBER: 846-036-560-203

YOUR CONNECTION TO QUALITY & SERVICE

**EDAC INC** TORONTO, ONTARIO CANADA

THESE DRAWINGS AND SPECIFICATIONS ARE THE PROPERTY OF EDAC INC., AND SHALL NOT BE REPRODUCED, OR COPIED OR USED AS THE BASIS FOR THE MANUFACTURE OR SALE OF APPARATUS WITHOUT WRITTEN PERMISSION.

| ACAD REFERENCE NO. | 846-ENG-MASTER   |
|--------------------|------------------|
| DRAWN: J.LEE       | DATE: APR. 22/09 |
| CHECKED:           | DATE:            |
| SCALE: 1:1         | SHEET 1 OF 2     |
| DRAWING NUMBER     | ISSUE            |
| 846-ENG-MASTER     | 1                |