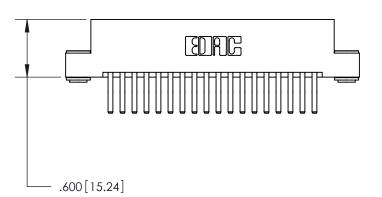

<u>Contact Dimensions:</u> 560-Extender Board Bend (Code 523 Contacts) See Sheet 2 for Contact Code 555, 556, 558, 559, 560 Dimensions

THIS IS A C.A.D. GENERATED DRAWING DO NOT MAKE MANUAL REVISIONS TO MASTER.

846/896 SERIES HIGH TEMP CARD EDGE CONNECTOR PART NUMBER: 846-036-560-203

YOUR CONNECTION TO QUALITY & SERVICE

**EDAC INC** TORONTO, ONTARIO CANADA

THESE DRAWINGS AND SPECIFICATIONS ARE THE PROPERTY OF EDAC INC., AND SHALL NOT BE REPRODUCED, OR COPIED OR USED AS THE BASIS FOR THE MANUFACTURE OR SALE OF APPARATUS WITHOUT WRITTEN PERMISSION.

| ACAD REFERENCE NO. | 846-ENG-MASTER   |
|--------------------|------------------|
| DRAWN: J.LEE       | DATE: APR. 22/09 |
| CHECKED:           | DATE:            |
| SCALE: 1:1         | SHEET 1 OF 2     |
| DRAWING NUMBER     | ISSUE            |
| 846-ENG-MASTER     | 1                |