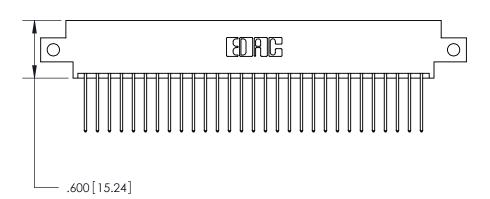

<u>Contact Dimensions:</u> 540-Wire Wrap .025 Sq. (0.64 Sq.) - Tail LG. =.560 (14.22) .125 (3.18) Contact Spacing x .250 (6.35) Row Spacing

THIS IS A C.A.D. GENERATED DRAWING DO NOT MAKE MANUAL REVISIONS TO MASTER.