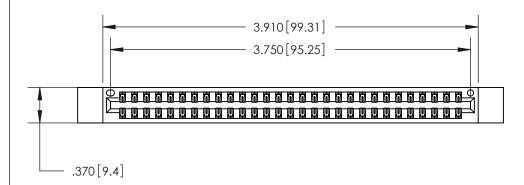

ISSUE NUMBER

ORIGINAL

Card Slot Accepts .054 [1.37] to .070 [1.78] Thick P.C. Board .330[8.38] Card Slot -.160 [4.07] Point of Contact -

846/896 SERIES HIGH TEMP CARD EDGE CONNECTOR PART NUMBER: 846-058-540-812