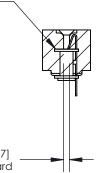

**Mounting Option Contact Detail** PC Tail .046x.013(1.17x0.33) - Tail LG=.213(5.41) .156 [3.96] Contact Spacing x .200 [5.08] Row Spacing

.116 (2.95) I.D. Floating Eyelets

4.834 [122.78] 4.688 [119.08] 0.500 [12.70] 0.473 [12.01]

**SECTION A-A** 

.095 [2.41] Point of Contact (Measured from bottom of Card Slot)

Card Slot Accepts .054 [1.37] to .070 [1.78] Thick P.C. Board

**See Accompanying Page for:** 

**Contact Bend Details** 

807/857 Series High Temp Card Edge Connector Part Number: 857-029-425-103

807 Assembly