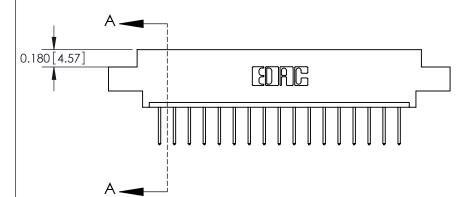

## **Contact Detail**

523-P.C. Tail .025 Sq.(0.64 Sq.) - Tail LG=.390(9.91)

.156 [3.96] Contact Spacing x .200 [5.08] Row Spacing

THIS IS A C.A.D. GENERATED DRAWING DO NOT MAKE MANUAL REVISIONS TO MASTER.

ISSUE NUMBER ORIGINAL

**See Accompanying Pages for:** 

**Contact Bend Details** 

837/887 Series High Temp Card Edge Connector Part Number: 887-017-523-608

YOUR CONNECTION TO QUALITY & SERVICE

**EDAC INC** TORONTO, ONTARIO CANADA