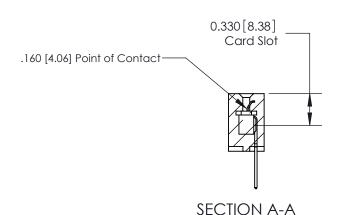

## **Contact Detail**

523-P.C. Tail .025 Sq.(0.64 Sq.) - Tail LG=.390(9.91)

.156 [3.96] Contact Spacing x .200 [5.08] Row Spacing

THIS IS A C.A.D. GENERATED DRAWING DO NOT MAKE MANUAL REVISIONS TO MASTER.