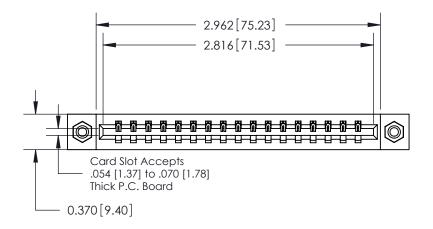

**Mounting Option** 

08-#4-40 Unified Threaded Inserts

## **Contact Detail**

523-P.C. Tail .025 Sq.(0.64 Sq.) - Tail LG=.390(9.91)

.156 [3.96] Contact Spacing x .200 [5.08] Row Spacing

THIS IS A C.A.D. GENERATED DRAWING DO NOT MAKE MANUAL REVISIONS TO MASTER.